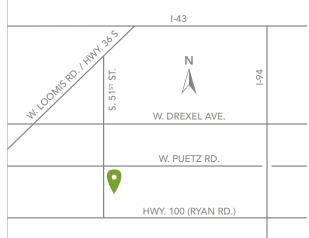

#### DIRECTIONS

Located just south of Franklin High School, at the southeast corner of S. 51st St. and W. Puetz Rd.

From I-94: take Exit 321 for Drexel Ave., continue on W. Drexel Ave. and turn left on S. 51st St.

From I-43: take Exit 8A, turn right on WI-36 S/W Loomis Rd. and turn left on S. 51st St.