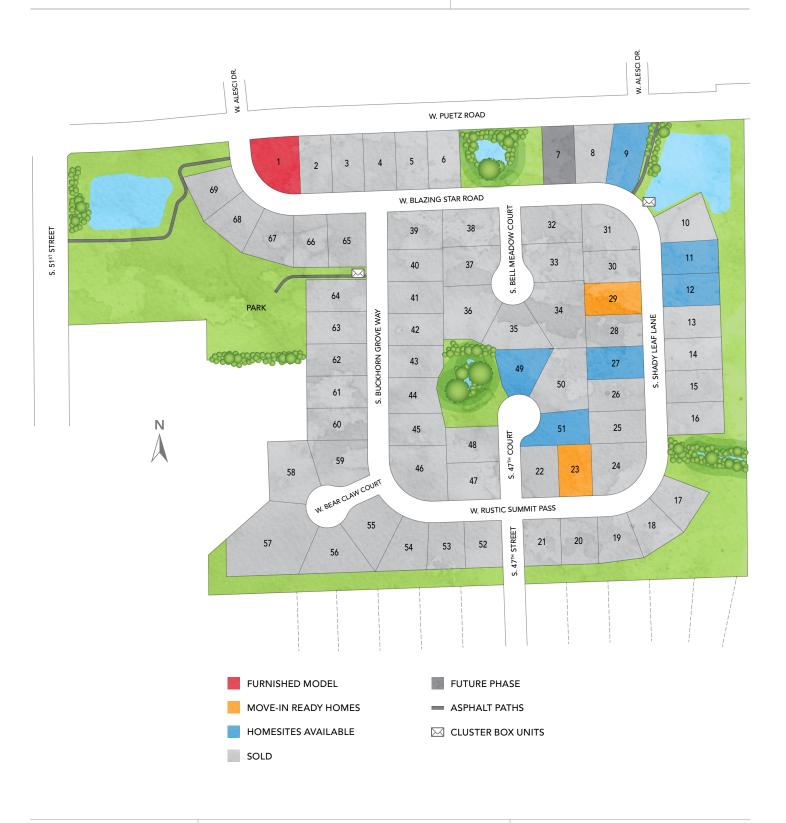

# ASPEN WOODS

## FRANKLIN

**BE A PART OF THE BEAUTIFUL COMMUNITY THAT IS THE CITY OF FRANKLIN.** Experience long-established events, a rich cultural history, miles of vibrant bike paths, and still be close to metropolitan restaurants and shopping. Created by award-winning land developers, Aspen Woods ups the ante on traditional neighborhood planning. With its very own park, trail system and two quiet ponds, Aspen Woods is the quintessential extension of Franklin living.