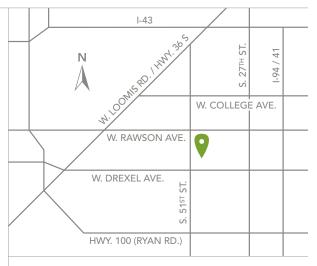

# **DIRECTIONS**

From I-41/I-94, take Exit 321 toward Drexel Ave, turn left on W Drexel Ave, turn right on S 51st St, right on W Minnesota Ave, right on S 49th St, S 49th St will turn left into Marquette Ave.