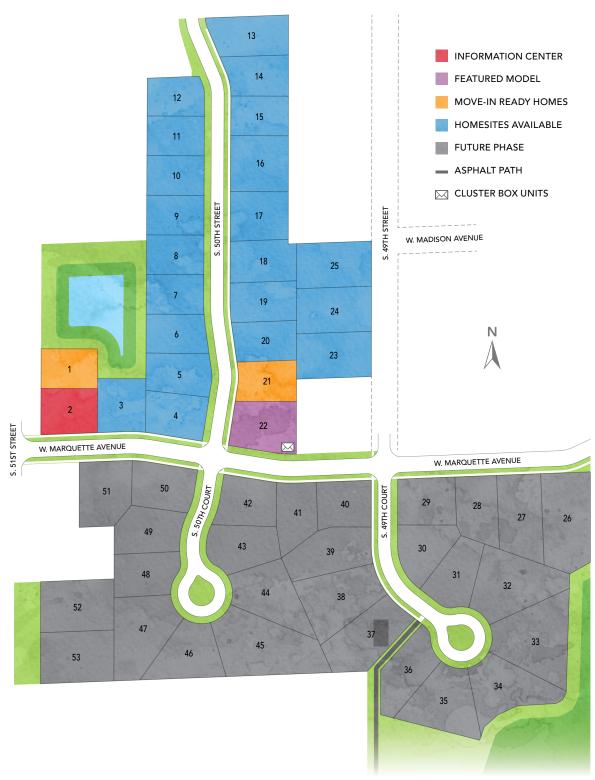

# PLEASANT VIEW RESERVE

### **FRANKLIN**

#### WITHIN WALKING DISTANCE TO SCHOOLS AND PARKS, PLEASANT VIEW RESERVE IS CERTAINLY A MORE THAN PLEASANT

PLACE TO CALL HOME. Tucked away from the everyday hustle and bustle, it's here that you'll find yourself some quiet solace. But, if you're feeling ready to get out there and mingle, know that you are just minutes from some of the area's best shops and eateries. Whatever your pleasure, Pleasant View Reserve is sure to be an excellent fit for you. Welcome to Pleasant View Reserve.