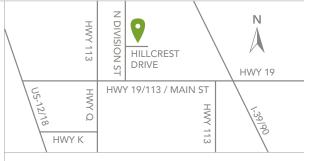

## **FURNISHED MODEL ADDRESS**

632 E Hillcrest Drive, Waunakee, WI 53597 (Homesite 42)

## **DIRECTIONS**

From East Madison: Take I-39 N/I-90 W, use exit 131, turn left on WI-19, at traffic circle follow 113 N/WI-19, turn right on N Division St and right on Hillcrest Dr.

From West Madison: Take US-12 W/US-18 W, turn right on Co Hwy K, turn left on Co Hwy Q, at the traffic circle follow Main St, turn left on N Division St and right on Hillcrest Dr.