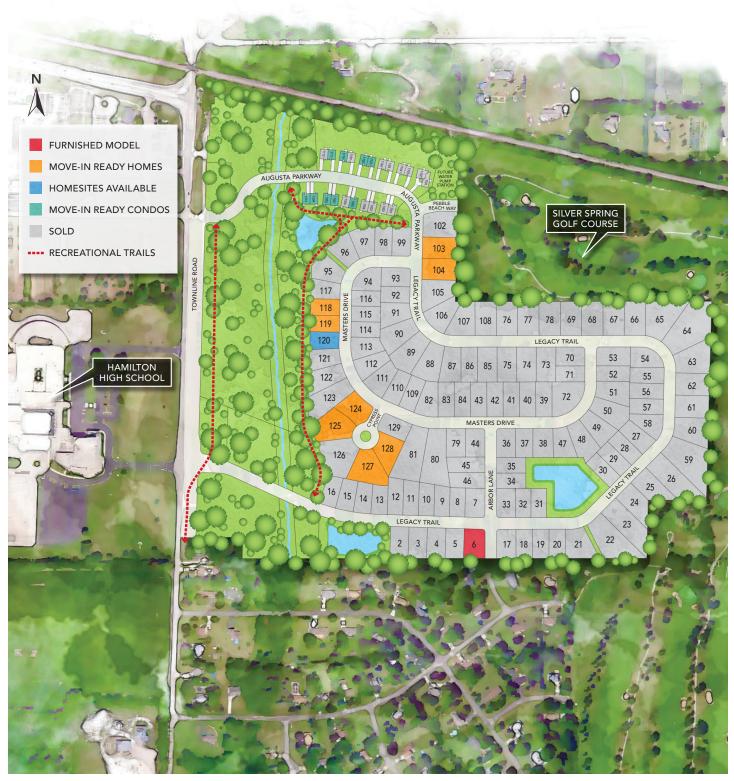

# SILVER SPRING ESTATES

### MENOMONEE FALLS

Trees and landscaping may vary. Trails/paths and park detail subject to change without notice.

N60W21555 Legacy Trail, Menomonee Falls, WI 53051

Dream. Build. Live.

PHONE: 262.252.3303 | WEB: VeridianHomes.com

#### FURNISHED MODEL ADDRESS:

N60W21555 Legacy Trail, Menomonee Falls, WI 53051 (Homesite 6)

DIRECTIONS: From I-94, take Exit 295 and go north on County Hwy F. Turn right on Lisbon Road, left on Town Line Road and right on Legacy Trail.

## **MENOMONEE FALLS**

BREATHE IT ALL IN. This is where fresh air mingles with the fragrance of new homesites, putting greens and academia. That's right, with Silver Spring Golf Club out the back and Hamilton High School out the front, you have found yourself at the intersection of recreation and enlightenment. Even more, rippling meadows and bubbling brooks provide a quiet haven from the daily nine to five. Welcome to Silver Spring Estates, a neighborhood created for you.