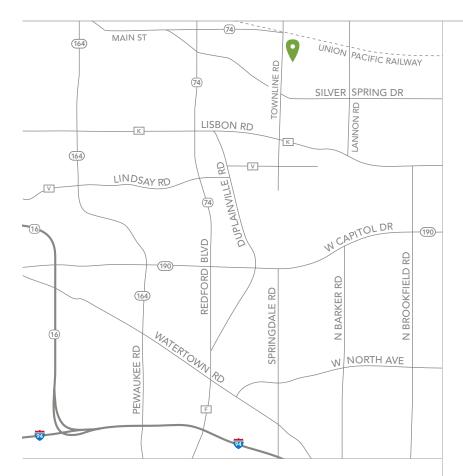

#### FURNISHED MODEL ADDRESS:

N60W21555 Legacy Trail, Menomonee Falls, WI 53051 (Homesite 6)

DIRECTIONS: From I-94, take Exit 295 and go north on County Hwy F. Turn right on Lisbon Road, left on Town Line Road and right on Legacy Trail.

**SCHOOLS** 

**HIGHWAY** 

Lannon Elementary School

**Templeton Middle School** 

12 minutes to Hwy. 41/45

Hamilton High School

10 minutes to I-94

### AIRPORT

34 minutes to General Mitchell International Airport

#### LIBRARY

minutes from Pauline Haass 4 **Public Library** 

#### **SHOPPING**

- 9 minutes to downtown Menomonee Falls
- 10 minutes to Crossroads **Shopping Center**
- 15 minutes to Brookfield Square Mall