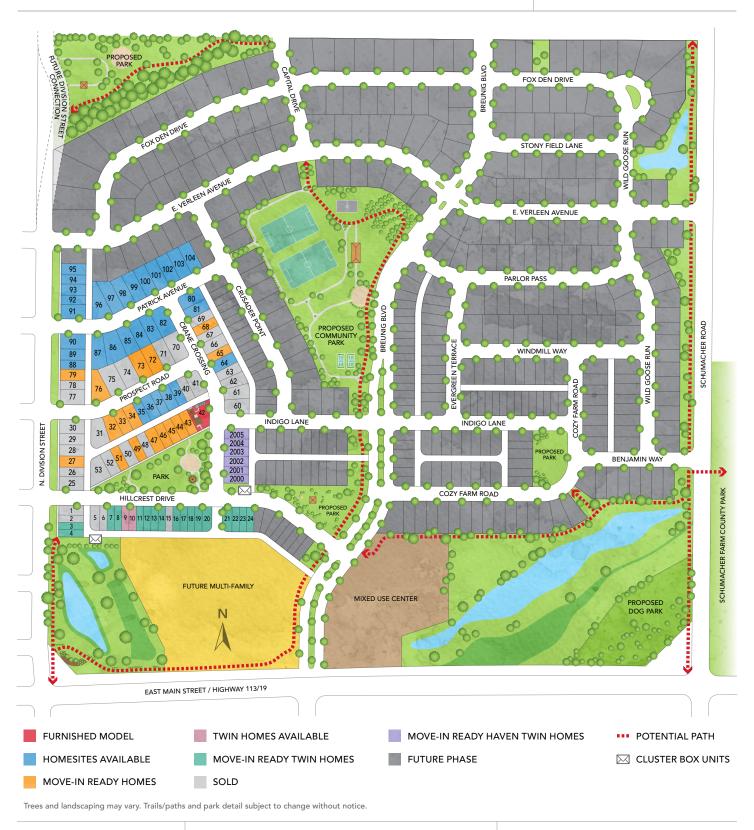

# WAUNAKEE

WELCOME TO "THE ONLY WAUNAKEE IN THE WORLD." Veridian Homes is so excited to offer our homebuyers a first for Waunakee, meet Heritage Hills. A picturesque neighborhood which will offer housing opportunities for every type of family. Walkable to charming shops, raved-about restaurants and a brand-new library, Heritage Hills is an ideal place to call home. It's time to make Heritage Hills your neighborhood.

## **FURNISHED MODEL ADDRESS**

632 E Hillcrest Drive, Waunakee, WI 53597 (Homesite 42)

## **DIRECTIONS**

From East Madison: Take I-39 N/I-90 W, use exit 131, turn left on WI-19, at traffic circle follow 113 N/WI-19, turn right on N Division St and right on Hillcrest Dr.

From West Madison: Take US-12 W/US-18 W, turn right on Co Hwy K, turn left on Co Hwy Q, at the traffic circle follow Main St, turn left on N Division St and right on Hillcrest Dr.