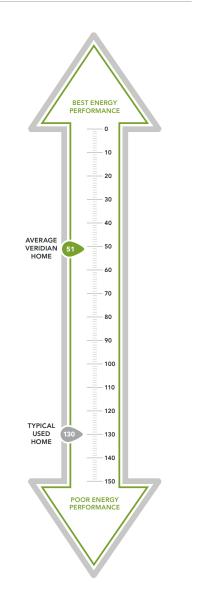

## \$296 IN SAVINGS EVERY MONTH!\*

A LOOK INSIDE THE FOSTER'S ENERGY EFFICIENCY. Lower index = higher efficiency. What does that mean to you? A HERS Index is the industry standard by which a home's energy efficiency is measured. It is also the nationally-recognized system for inspecting and calculating a home's energy performance. A Veridian home receives a rating 56 HERS or better, averaging 51 HERS, compared a typical old used home, which rates at 130 HERS - that's greater than a 70% increase in total energy performance. This means that your dream home will not only look like a dream, but it will run like one too.

\*Estimated average monthly energy bill savings with the Foster. The costs were calculated using REM/Rate™ 12.97 and the HERS Score for the reference homes listed in the arrow chart and were published by RESNET, as compared to the typical used home. The typical used and new home scores were determined by the U.S. Department of Energy.