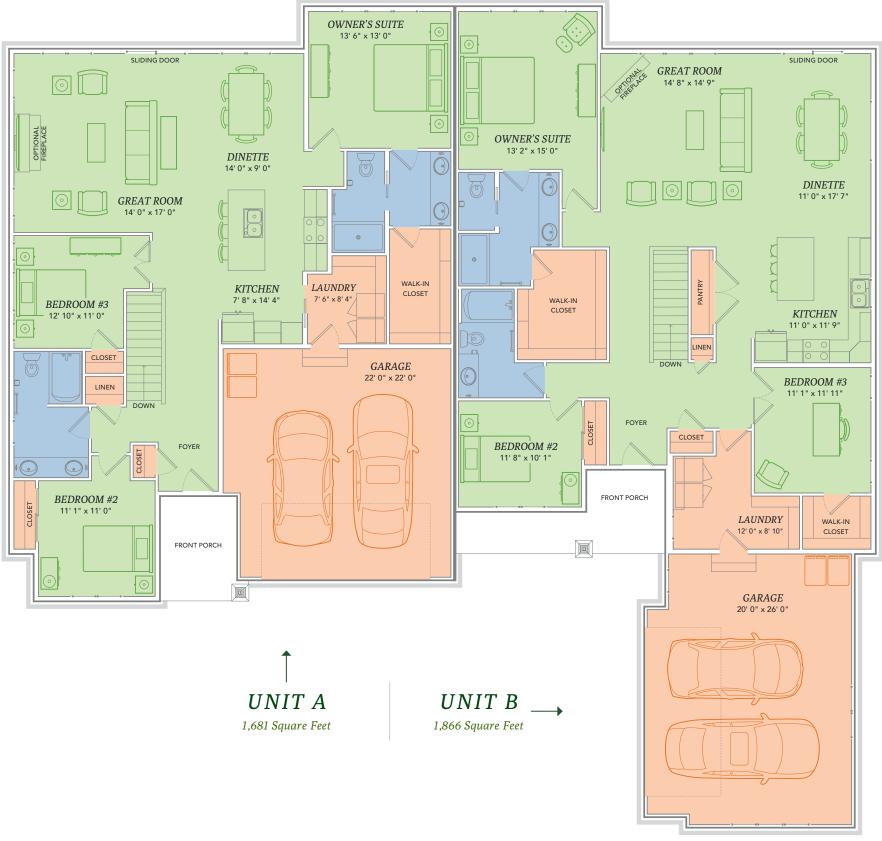

**CERTIFIED HIGH-PERFORMING HOMES BUILDING ENERGY EFFICIENT, GREEN HOMES SINCE 2001** 

THE FOSTER 3 BEDS · 2 BATHS · 1,681 SQ FT\*

WE MAKE BUILDING EASY.<sup>®</sup> When you build a Veridian home, you get much more than a home designed around you and your dreams. You get the peace of mind that comes with nationally-recognized, award-winning, quality craftsmanship and energy efficiency. You get a home that's constructed using innovative building materials as well as the newest technology and building practices. The result is a high-performing, green and energy efficient home that's a healthier home for you and your pocketbook. And when you build with Veridian Homes, you build with a team of specifically trained experts who make homebuilding easy. \*Varies by elevation

# The Foster

THE FOSTER TWIN HOME OFFERS UP TWO UNIQUE LAYOUTS, both open concept with single floor living. This ranch plan begs to be filled with conversation and laughter. Its kitchen island is perfectly sized for your fabulous charcuterie board. The bedrooms crave freshly pressed linens, and the great room, well it's called 'great' for good reason. So grab a slice of cheese and take it all in. Welcome to the Foster.

## Features

- Single floor living
- First floor owner's suite with private bathroom and walk-in closet
- First floor laundry/mudroom
- Custom Auburn Ridge cabinetry .
- Spacious two car garage •
- Smart Home+ technology •
- Wide open living and dining space •
- Energy expert certified •
- Award-winning, high-performance home •
- Full basement .
- Sliding door access to yard