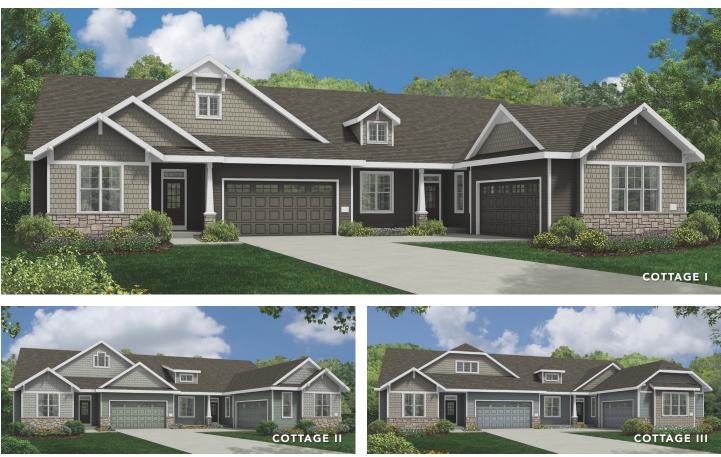

# The Foster

THE FOSTER TWIN HOME OFFERS UP TWO UNIQUE LAYOUTS, both open concept with single floor living. This ranch plan begs to be filled with conversation and laughter. Its kitchen island is perfectly sized for your fabulous charcuterie board. The bedrooms crave freshly pressed linens, and the great room, well it's called 'great' for good reason. So grab a slice of cheese and take it all in. Welcome to the Foster.

## Features

- Single floor living
- First floor owner's suite with private bathroom and walk-in closet
- First floor laundry/mudroom
- Custom Auburn Ridge cabinetry .
- Spacious two car garage •
- Smart Home+ technology •
- Wide open living and dining space •
- Energy expert certified •
- Award-winning, high-performance home •
- Full basement .
- Sliding door access to yard