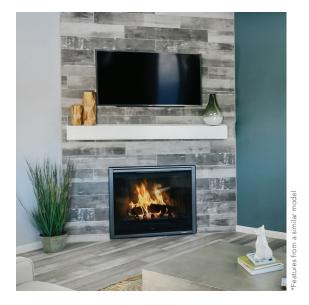

# The Foster

THE FOSTER TWIN HOME OFFERS UP TWO UNIQUE LAYOUTS, both open concept with single floor living. This ranch plan begs to be filled with conversation and laughter. Its kitchen island is perfectly sized for your fabulous charcuterie board. The bedrooms crave freshly pressed linens, and the great room, well it's called 'great' for good reason. So grab a slice of cheese and take it all in. Welcome to the Foster.

## Features

- Single floor living
- First floor owner's suite with private bathroom and walk-in closet
- First floor laundry/mudroom
- Custom Auburn Ridge cabinetry .
- Spacious two car garage •
- Smart Home+ technology •
- Wide open living and dining space •
- Energy expert certified •
- Award-winning, high-performance home •
- Full basement .
- Sliding door access to yard