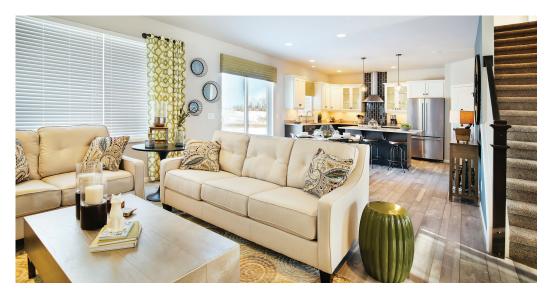

### **FEATURES**

- Open floor plan
- Kitchen island with breakfast bar
- Flex room for formal dining, office, etc.
- Spacious first floor laundry/mudroom
- Owner's suite bathroom features dual vanities and water closet
- Large walk-in closet off owner's bathroom
- Full basement
- Award-winning, high-performance home

#### GREAT ROOM

- Gas fireplace by Heat-N-Glo™
- McKinley mantel, painted Heather with floor to ceiling Yorkwood® Birchtree 6" x 36" tile

#### KITCHEN

- Shaker style upper kitchen cabinetry, painted Cloud and Shaker style lower cabinetry, maple stained Midnight
- Hanstone Artisan Grey quartz kitchen countertops
- Kohler® Simplice faucet with Kohler® Vault undermount sink, in Stainless Steel
- Daltile® Color Wave **Kinetic Khaki**, 3"x 6" tile backsplash above range