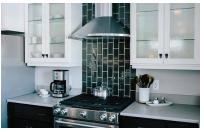

#### KITCHEN

- Shaker style upper kitchen cabinetry, painted Cloud and Shaker style lower cabinetry, maple stained Midnight
- Hanstone Artisan Grey quartz kitchen countertops
- Kohler® Simplice faucet with Kohler® Vault undermount sink, in Stainless Steel
- Daltile® Color Wave **Kinetic Khaki**, 3"x 6" tile backsplash above range