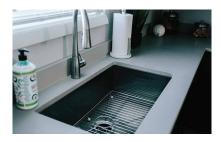

#### KITCHEN

- Shaker style upper kitchen cabinetry, painted Cloud and Shaker style lower cabinetry, maple stained Midnight
- Hanstone Artisan Grey quartz kitchen countertops
- Kohler® Simplice faucet with Kohler® Vault undermount sink, in Stainless Steel
- Daltile® Color Wave **Kinetic Khaki**, 3"x 6" tile backsplash above range