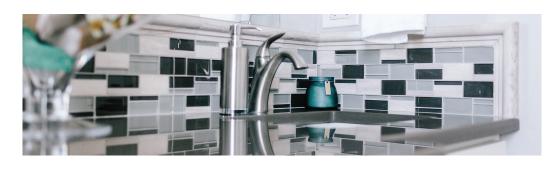

#### KITCHEN

- Shaker style upper kitchen cabinetry, painted Cloud and Shaker style lower cabinetry, maple stained Midnight
- Hanstone Artisan Grey quartz kitchen countertops
- Kohler® Simplice faucet with Kohler® Vault undermount sink, in Stainless Steel
- Daltile® Color Wave **Kinetic Khaki**, 3"x 6" tile backsplash above range