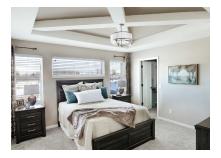

#### OWNER'S SUITE

- Square tray ceiling
- Walk-in closet with Easy Track closet system
- Shaker cabinetry, painted **Heather**
- Dual vanities with beveled edge mirrors
- Hanstone® quartz countertops in **Tiffany Grey**
- Kohler® Archer undermounted sinks
- Custom tile shower with bench and built in niche
- Kohler® Alteo sink faucets and shower head
- Torino bathroom accessories