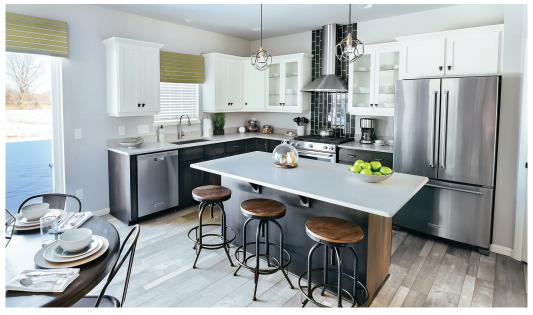

#### KITCHEN

- Shaker style upper kitchen cabinetry, painted Cloud and Shaker style lower cabinetry, maple stained Midnight
- Hanstone Artisan Grey quartz kitchen countertops
- Kohler® Simplice faucet with Kohler® Vault undermount sink, in Stainless Steel
- Daltile® Color Wave **Kinetic Khaki**, 3"x 6" tile backsplash above range