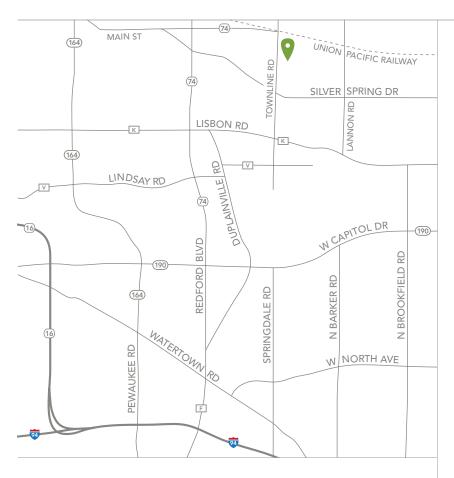

#### MENOMONEE FALLS

**FURNISHED MODEL ADDRESS:** 

N60W21555 Legacy Trail, Menomonee Falls, WI 53051 (Homesite 6)

**DIRECTIONS:** From I-94, take Exit 295 and go north on County Hwy F. Turn right on Lisbon Road, left on Town Line Road and right on Legacy Trail.

#### **HIGHWAY**

- 10 minutes to I-94
- 12 minutes to Hwy. 41/45

#### **AIRPORT**

34 minutes to General Mitchell International Airport

#### **LIBRARY**

4 minutes from Pauline Haass Public Library

## **SHOPPING**

- 9 minutes to downtown Menomonee Falls
- 10 minutes to Crossroads Shopping Center
- 15 minutes to Brookfield Square Mall