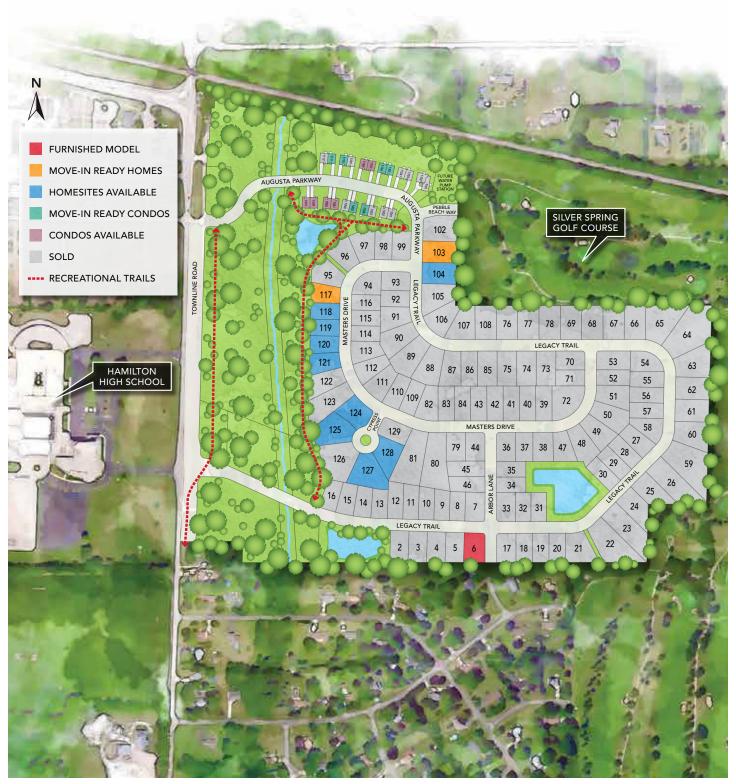

## SILVER SPRING ESTATES

#### MENOMONEE FALLS

**FURNISHED MODEL ADDRESS:** 

N60W21555 Legacy Trail, Menomonee Falls, WI 53051 (Homesite 6)

**DIRECTIONS:** From I-94, take Exit 295 and go north on County Hwy F. Turn right on Lisbon Road, left on Town Line Road and right on Legacy Trail.

BREATHE IT ALL IN. This is where fresh air mingles with the fragrance of new homesites, putting greens and academia. That's right, with Silver Spring Golf Club out the back and Hamilton High School out the front, you have found yourself at the intersection of recreation and enlightenment. Even more, rippling meadows and bubbling brooks provide a quiet haven from the daily nine to five. Welcome to Silver Spring Estates, a neighborhood created for you.