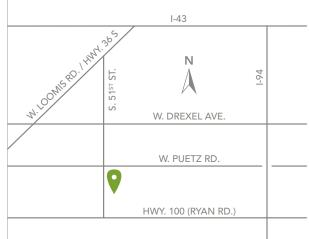

#### DIRECTIONS

Located just south of Franklin High School, at the southeast corner of S. 51st St. and W. Puetz Rd.

From I-94: take Exit 321 for Drexel Ave., continue on W. Drexel Ave. and turn left on S. 51st St.

From I-43: take Exit 8A, turn right on WI-36 S/W Loomis Rd. and turn left on S. 51st St.