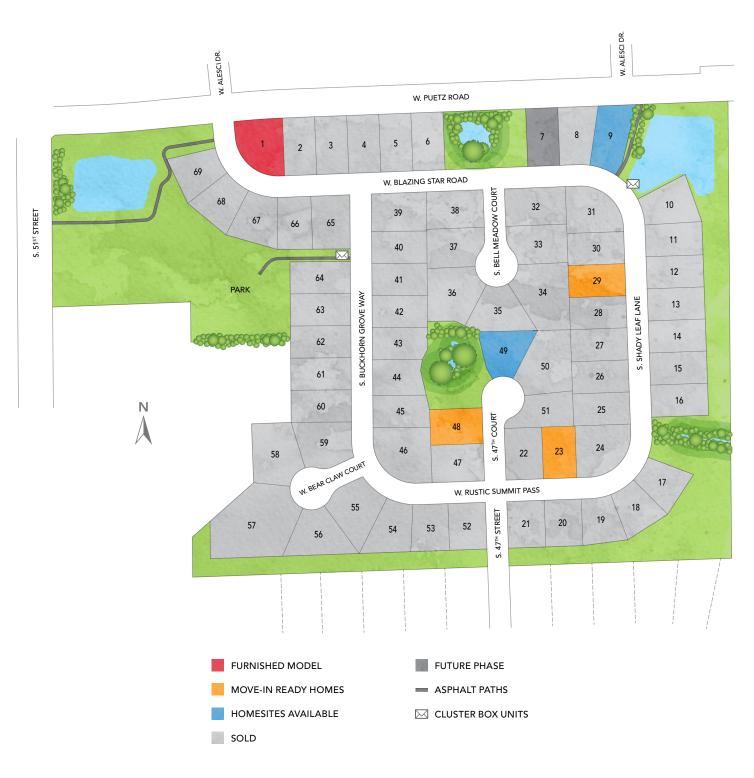

# ASPEN WOODS

### FRANKLIN

**BE A PART OF THE BEAUTIFUL COMMUNITY THAT IS THE CITY OF FRANKLIN.** Experience long-established events, a rich cultural history, miles of vibrant bike paths, and still be close to metropolitan restaurants and shopping. Created by award-winning land developers, Aspen Woods ups the ante on traditional neighborhood planning. With its very own park, trail system and two quiet ponds, Aspen Woods is the quintessential extension of Franklin living.