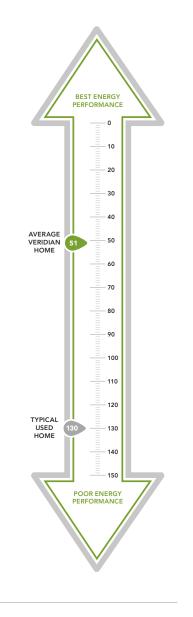

## \$296 IN SAVINGS EVERY MONTH!\*

A LOOK INSIDE THE PIPER'S ENERGY EFFICIENCY. Lower index = higher efficiency. What does that mean to you? A HERS Index is the industry standard by which a home's energy efficiency is measured. It is also the nationally-recognized system for inspecting and calculating a home's energy performance. A Veridian home receives a rating 56 HERS or better, averaging 51 HERS, compared a typical old used home, which rates at 130 HERS – that's greater than a 70% increase in total energy performance. This means that your dream home will not only look like a dream, but it will run like one too.

\*Estimated average monthly energy bill savings with the Piper. The costs were calculated using REM/Rate™ 12.97 and the HERS Score for the reference homes listed in the arrow chart and were published by RESNET, as compared to the typical used home. The typical used and new home scores were determined by the U.S. Department of Energy.