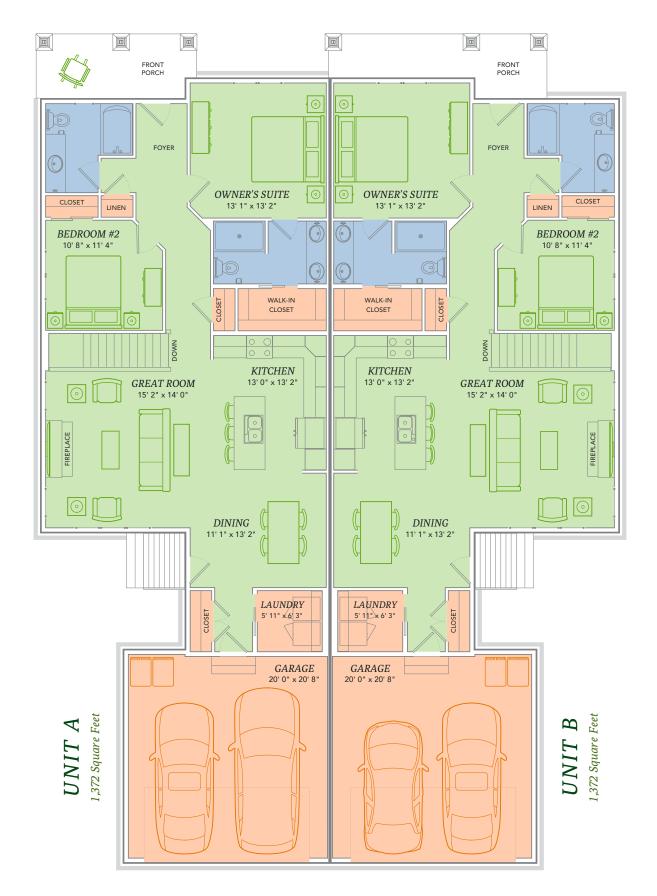

# The Piper

COME ON IN AND STAY A WHILE. Relax in the elegantly designed Piper. This beautiful twin home, features everything on your wishlist, and bonus points, it's all on one level. So draw yourself a bath, brew a cup of tea and enjoy. Live a life of calm and luxury, in the Piper.

### Features

- Single floor living
- First floor owner's suite with private bathroom and walk-in closet
- First floor laundry/mudroom
- Custom Auburn Ridge® cabinetry
- Spacious two car garage
- Smart Home+ technology
- Open living and dining space
- Energy expert certified
- Award-winning, high-performance home
- Full basement