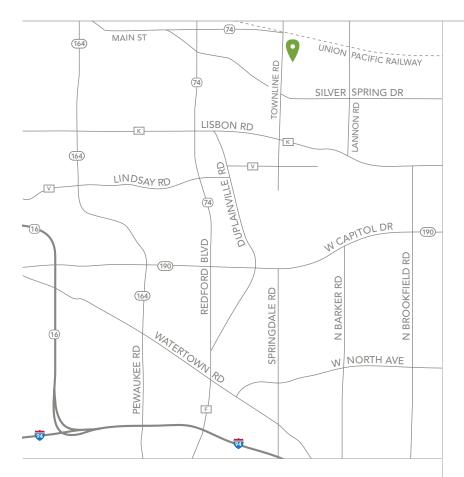

#### FURNISHED MODEL ADDRESS:

N60W21555 Legacy Trail, Menomonee Falls, WI 53051 (Homesite 6)

**DIRECTIONS:** From I-94, take Exit 295 and go north on County Hwy F. Turn right on Lisbon Road, left on Town Line Road and right on Legacy Trail.

#### HIGHWAY

10 minutes to I-9412 minutes to Hwy. 41/45

#### AIRPORT

34 minutes to General Mitchell International Airport

#### LIBRARY

4 minutes from Pauline Haass Public Library

#### SHOPPING

- 9 minutes to downtown Menomonee Falls
- 10 minutes to Crossroads Shopping Center
- 15 minutes to Brookfield Square Mall