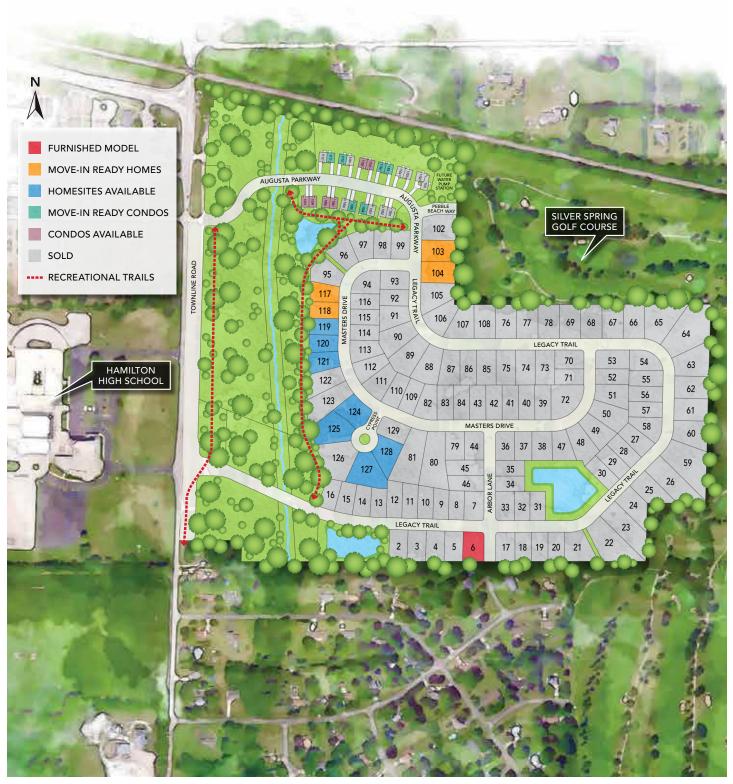

## SILVER SPRING ESTATES

### MENOMONEE FALLS

Trees and landscaping may vary. Trails/paths and park detail subject to change without notice.

N60W21555 Legacy Trail, Menomonee Falls, WI 53051

Dream. Build. Live.

PHONE: 262.252.3303 | WEB: VeridianHomes.com

# SILVER SPRING ESTATES

#### FURNISHED MODEL ADDRESS:

N60W21555 Legacy Trail, Menomonee Falls, WI 53051 (Homesite 6)

**DIRECTIONS:** From I-94, take Exit 295 and go north on County Hwy F. Turn right on Lisbon Road, left on Town Line Road and right on Legacy Trail.

### MENOMONEE FALLS

BREATHE IT ALL IN. This is where fresh air mingles with the fragrance of new homesites, putting greens and academia. That's right, with Silver Spring Golf Club out the back and Hamilton High School out the front, you have found yourself at the intersection of recreation and enlightenment. Even more, rippling meadows and bubbling brooks provide a quiet haven from the daily nine to five. Welcome to Silver Spring Estates, a neighborhood created for you.

#### SCHOOLS

Lannon Elementary School Templeton Middle School Hamilton High School