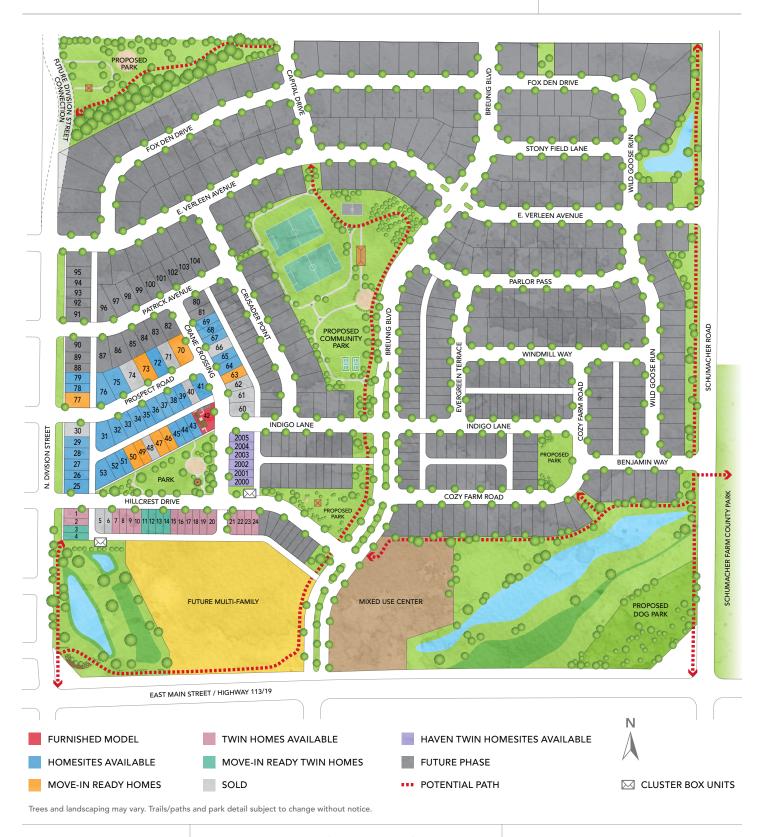

### **FURNISHED MODEL ADDRESS**

632 E Hillcrest Drive, Waunakee, WI 53597 (Homesite 42)

### **DIRECTIONS**

From East Madison: Take I-39 N/I-90 W, use exit 131, turn left on WI-19, at traffic circle follow 113 N/WI-19, turn right on N Division St and right on Hillcrest Dr.

From West Madison: Take US-12 W/US-18 W, turn right on Co Hwy K, turn left on Co Hwy Q, at the traffic circle follow Main St, turn left on N Division St and right on Hillcrest Dr.