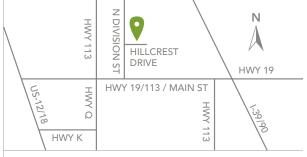

### **FURNISHED MODEL ADDRESS**

632 E Hillcrest Drive, Waunakee, WI 53597 (Homesite 42)

### **DIRECTIONS**

From East Madison: Take I-39 N/I-90 W, use exit 131, turn left on WI-19, at traffic circle follow 113 N/WI-19, turn right on N Division St and right on Hillcrest Dr.

From West Madison: Take US-12 W/US-18 W, turn right on Co Hwy K, turn left on Co Hwy Q, at the traffic circle follow Main St, turn left on N Division St and right on Hillcrest Dr.