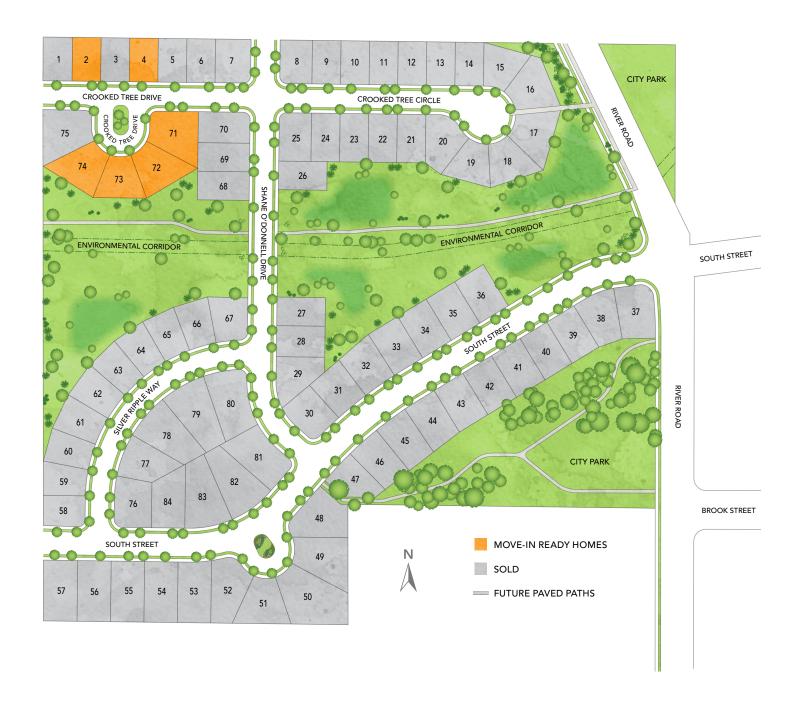

# **DEFOREST**

THERE'S PLENTY OF GREEN TO ENJOY IN THIS DEFOREST NEIGHBORHOOD. You'll have a city park bordering the north side, and another one to the south. Chances are, one of them literally will be right out your back door. And we haven't even mentioned the environmental corridor, with a winding walking path and a seasonal stream. Use it to stroll with the stroller, romp with the dog, or visit with your neighbors – and check out the park in their backyard.