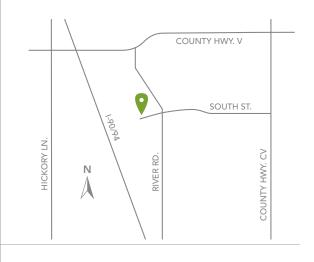

## **DIRECTIONS**

From I-94, take Hwy. V east, then go right on River Road and right on South Street.