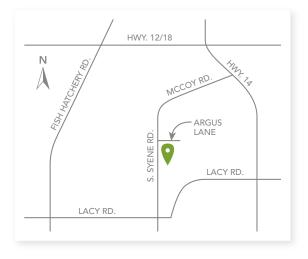

#### **DIRECTIONS**

Head south on Hwy. 14, take the County Road MM exit, turn right on to McCoy Road, follow Syene Road and turn left onto Argus Lane.