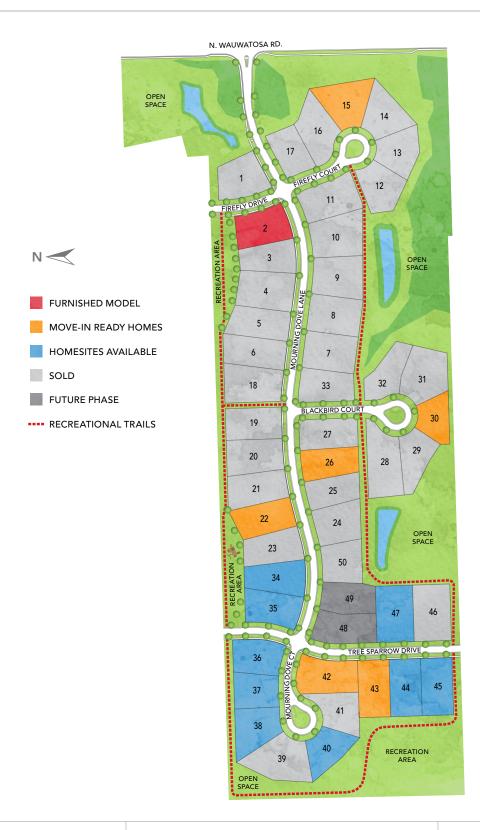

## **MEQUON**

DISCOVER THE MAGIC IN THE ENCLAVE AT MEQUON PRESERVE. Just minutes from the Mequon Nature Preserve, the Enclave allows natural beauty and luxury to join in perfect harmony. You'll adore each and every day in this neighborhood, the perfect place for your family to flourish. Welcome to the Enclave at Mequon Preserve, a community you'll be proud to call home.

# **FURNISHED MODEL ADDRESS**

10805 N Firefly Drive, Mequon, WI 53097