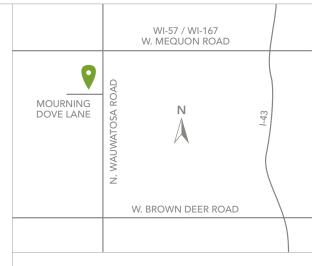

### **DIRECTIONS**

From I-43, take exit 85 for WI-57/WI-167 (Mequon Road) West, turn left onto N. Wauwatosa Road, turn right onto Mourning Dove Lane.