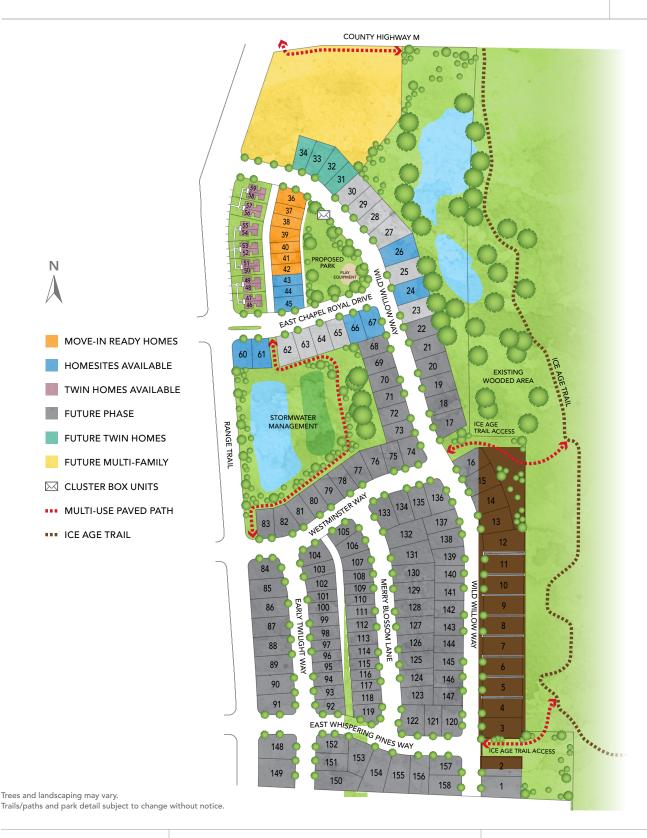

## THE WOODS AT CATHEDRAL POINT

**VERONA** 

TAKE A HIKE ON A NEARBY TRAIL, BIKE TO A LOCAL RESTAURANT, HEAD TO THE DOG PARK, WALK ACROSS THE STREET TO VISIT WITH THE NEIGHBORS, WELCOME TO IDYLLIC VERONA, AKA HOMETOWN USA. Where better to plant your roots than here at The Woods at Cathedral Point? This beautiful, new community is quietly tucked beside the Ice Age Trail, yet it is merely minutes away from so many wonderful local amenities. What a place to call home!