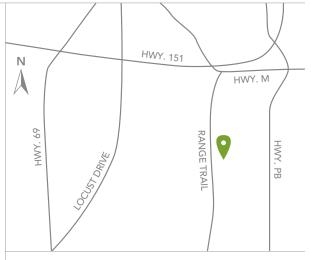

#### **DIRECTIONS**

From Hwy 18/151, go south towards Verona. Take the County Hwy. PB exit, which is exit 79. Turn left on County Hwy. PB S. Turn right on County Hwy. M, and left on Range Trail.