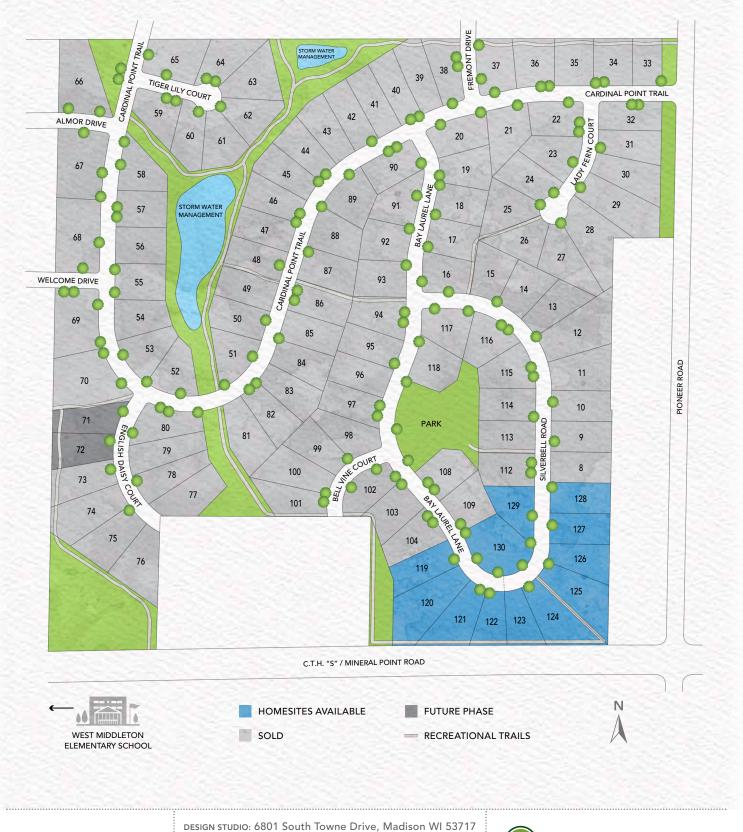

# DIRECTIONS

From Madison, take Mineral Point Road west, turn right on Pioneer Road and left on Cardinal Point Trail.