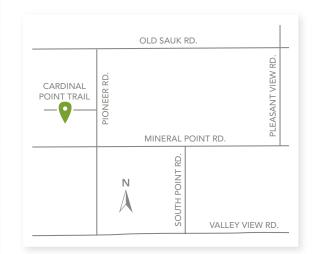

# DIRECTIONS

From Madison, take Mineral Point Road west, turn right on Pioneer Road and left on Cardinal Point Trail.