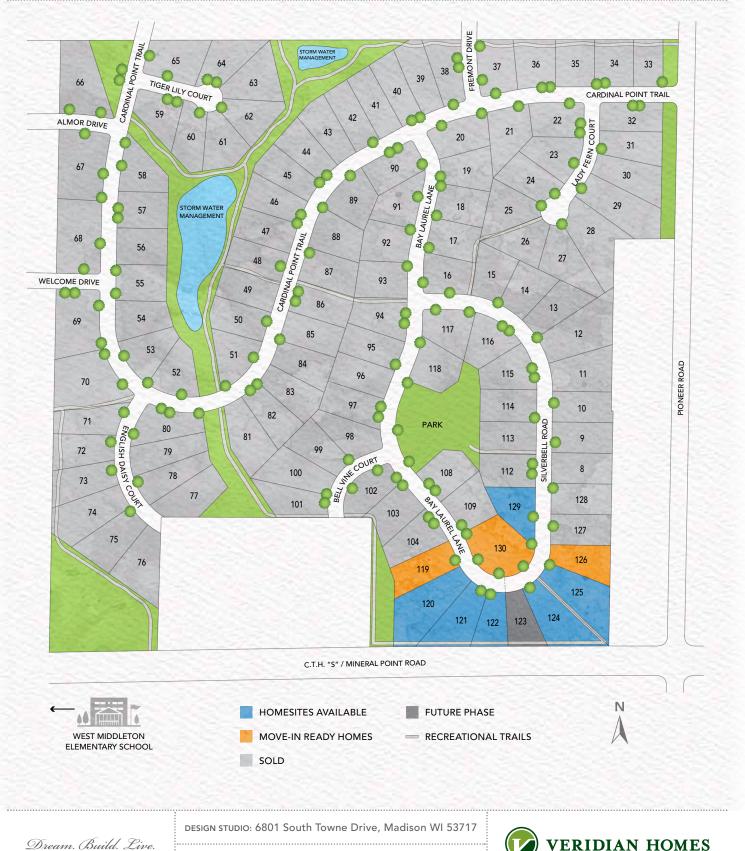

#### DIRECTIONS

From Madison, take Mineral Point Road west, turn right on Pioneer Road and left on Cardinal Point Trail.

## SCHOOLS

West Middleton Elementary School Glacier Creek Middle School Middleton High School