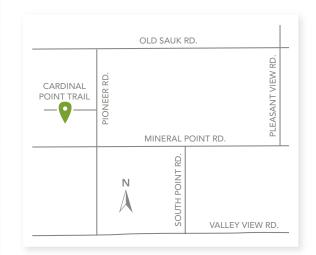

#### DIRECTIONS

From Madison, take Mineral Point Road west, turn right on Pioneer Road and left on Cardinal Point Trail.