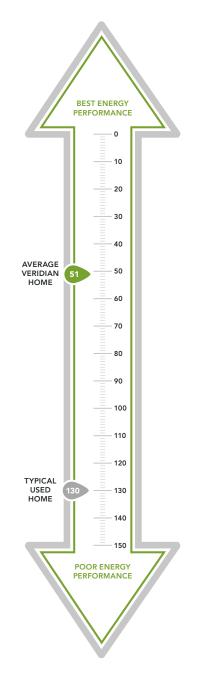

## \$296 IN SAVINGS EVERY MONTH!\*

A LOOK INSIDE THE PIPER'S ENERGY EFFICIENCY. Lower index = higher efficiency. What does that mean to you? A HERS Index is the industry standard by which a home's energy efficiency is measured. It is also the nationally-recognized system for inspecting and calculating a home's energy performance. A Veridian home receives a rating 56 HERS or better, averaging 51 HERS, compared a typical old used home, which rates at 130 HERS – that's greater than a 70% increase in total energy performance. This means that your dream home will not only look like a dream, but it will run like one too.

\*Estimated average monthly energy bill savings with the Piper. The costs were calculated using REM/Rate™ 12.97 and the HERS Score for the reference homes listed in the arrow chart and were published by RESNET, as compared to the typical used home. The typical used and new home scores were determined by the U.S. Department of Energy.