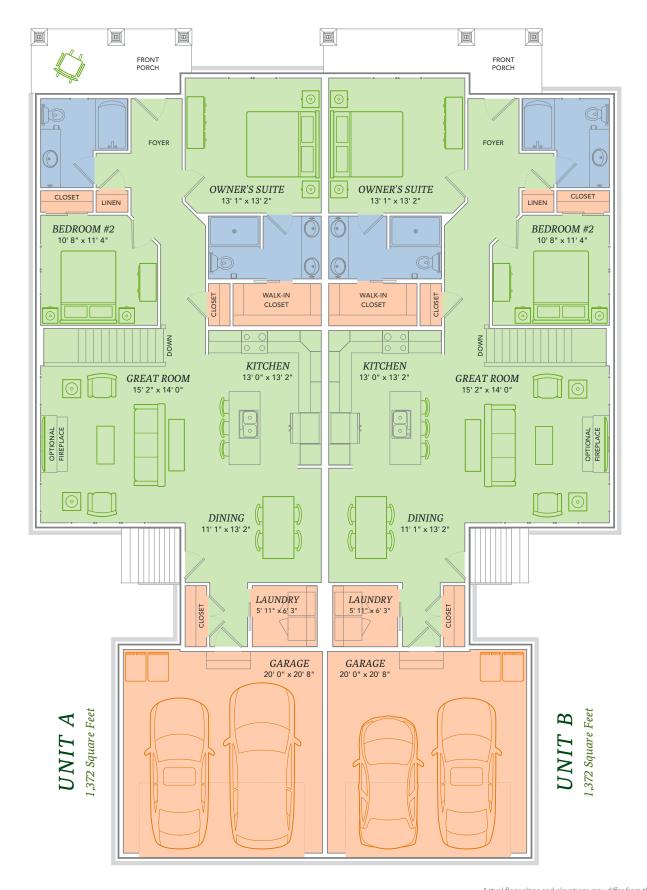

## THE PIPER

2 BEDROOMS · 2 BATHROOMS · 1,372 SQUARE FEET\*

\*Varies by elevation

WE MAKE BUILDING EASY.® When you build a Veridian home, you get much more than a home designed around you and your dreams. You get the peace of mind that comes with nationally-recognized, award-winning, quality craftsmanship and energy efficiency. You get a home that's constructed using innovative building materials as well as the newest technology and building practices. The result is a high-performing, green and energy efficient home that's a healthier home for you and your pocketbook. And when you build with Veridian Homes, you build with a team of specifically trained experts who make homebuilding easy.

## Features

- Single floor living
- First floor owner's suite with private bathroom and walk-in closet
- First floor laundry/mudroom
- Custom Auburn Ridge® cabinetry
- Spacious two car garage
- Smart Home+ technology
- Open living and dining space
- Energy expert certified
- Award-winning, high-performance home
- Full basement