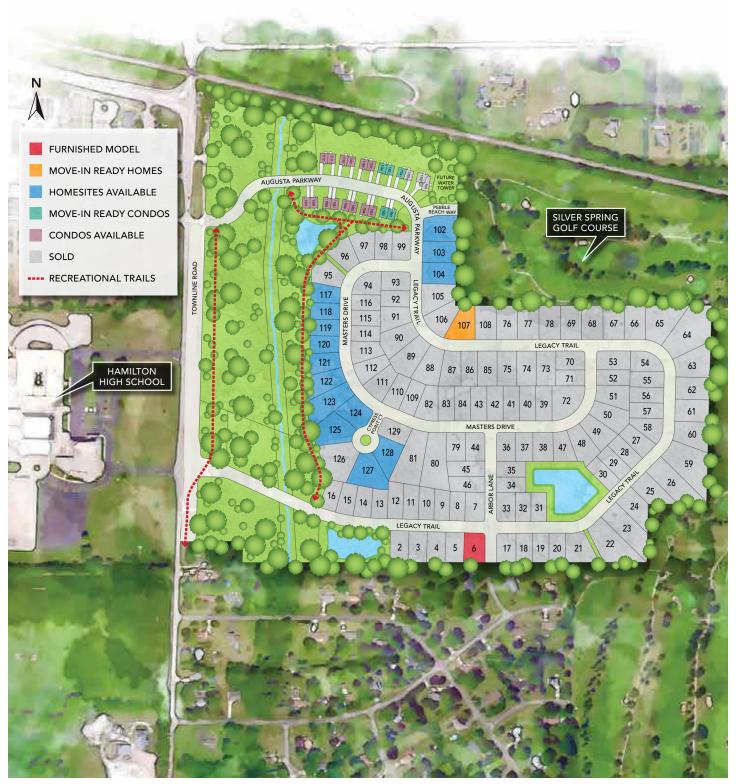

# SILVER SPRING ESTATES

## **MENOMONEE FALLS**

Trees and landscaping may vary. Trails/paths and park detail subject to change without notice.

N60W21555 Legacy Trail, Menomonee Falls, WI 53051

Dream. Build. Live.

PHONE: 262.252.3303 | WEB: VeridianHomes.com

### **FURNISHED MODEL ADDRESS:**

N60W21555 Legacy Trail, Menomonee Falls, WI 53051 (Homesite 6)

**DIRECTIONS:** From I-94, take Exit 295 and go north on County Hwy F. Turn right on Lisbon Road, left on Town Line Road and right on Legacy Trail.

BREATHE IT ALL IN. This is where fresh air mingles with the fragrance of new homesites, putting greens and academia. That's right, with Silver Spring Golf Club out the back and Hamilton High School out the front, you have found yourself at the intersection of recreation and enlightenment. Even more, rippling meadows and bubbling brooks provide a quiet haven from the daily nine to five. Welcome to Silver Spring Estates, a neighborhood created for you.