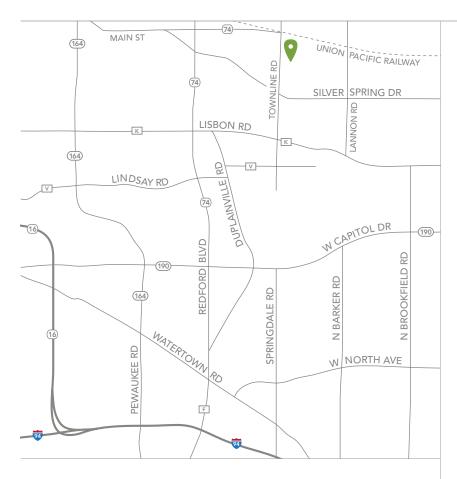

### **FURNISHED MODEL ADDRESS:**

N60W21555 Legacy Trail, Menomonee Falls, WI 53051 (Homesite 6)

**DIRECTIONS:** From I-94, take Exit 295 and go north on County Hwy F. Turn right on Lisbon Road, left on Town Line Road and right on Legacy Trail.

#### **HIGHWAY**

- 10 minutes to I-94
- 12 minutes to Hwy. 41/45

#### **LIBRARY**

4 minutes from Pauline Haass Public Library

#### **SHOPPING**

- 9 minutes to downtown Menomonee Falls
- 10 minutes to Crossroads Shopping Center
- 15 minutes to Brookfield Square Mall