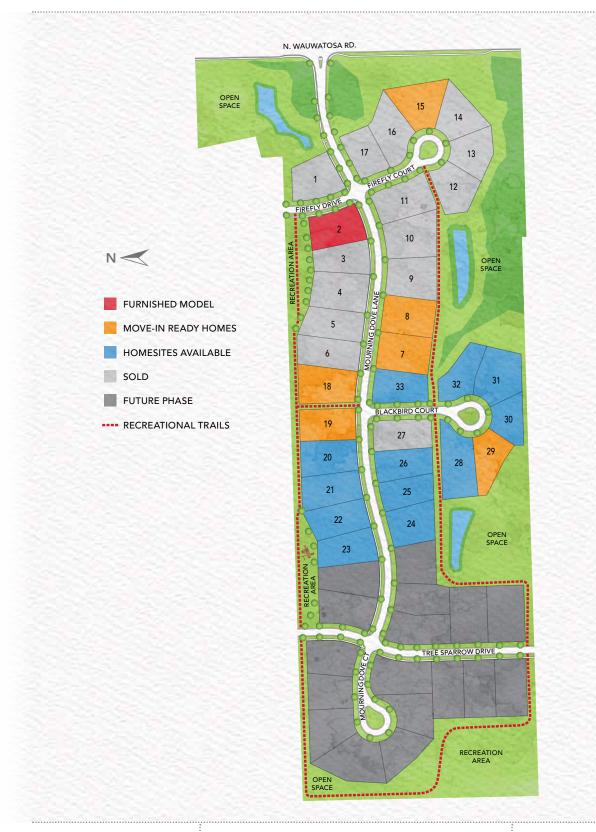

# THE ENCLAVE AT MEQUON PRESERVE

DISCOVER THE MAGIC IN THE ENCLAVE AT MEQUON PRESERVE. Just minutes from the Mequon Nature Preserve, the Enclave allows natural beauty and luxury to join in perfect harmony. You'll adore each and every day in this neighborhood, the perfect place for your family to flourish. Welcome to the Enclave at Mequon Preserve, a community you'll be proud to call home.