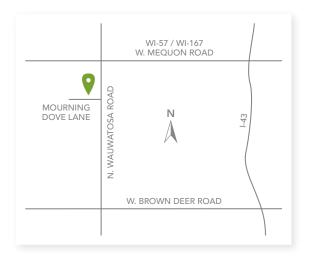

# **DIRECTIONS**

From I-43, take exit 85 for WI-57/WI-167 (Mequon Road) West, turn left onto N. Wauwatosa Road, turn right onto Mourning Dove Lane.