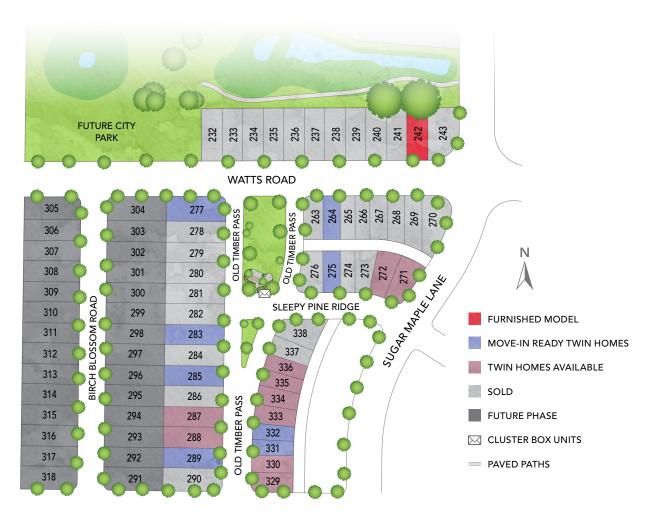

# HAVEN AT BIRCHWOOD POINT SOUTH

Trails/paths and park detail subject to change without notice.

**HOME SWEET HAVEN.** Welcome to effortless living. Where a community embraces you with open arms and outstretched hands. A custom home and private yard deliver quiet solace. And a full range of opt-in services allows you to enjoy life to the fullest. Haven offers all of the benefits of having your own home, but leaves you free to travel and maintain your independence.

# HAVEN AT BIRCHWOOD POINT SOUTH

WELCOME TO YOUR HAVEN ON THE WEST SIDE. Your gateway to indulgent restaurants and sophisticated shopping centers. Welcome to the enclave that is Birchwood Point South. Featuring a plethora of single family homesites, with parks and ponds as far as the eye can see. Birchwood makes for the ultimate residence. Did we mention its absolutely enviable location?