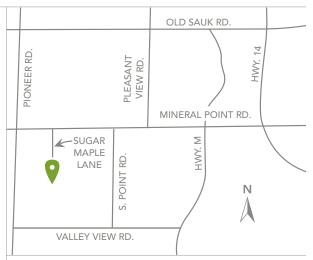

#### **DIRECTIONS**

Take Mineral Point Road west and turn left on Sugar Maple Lane.