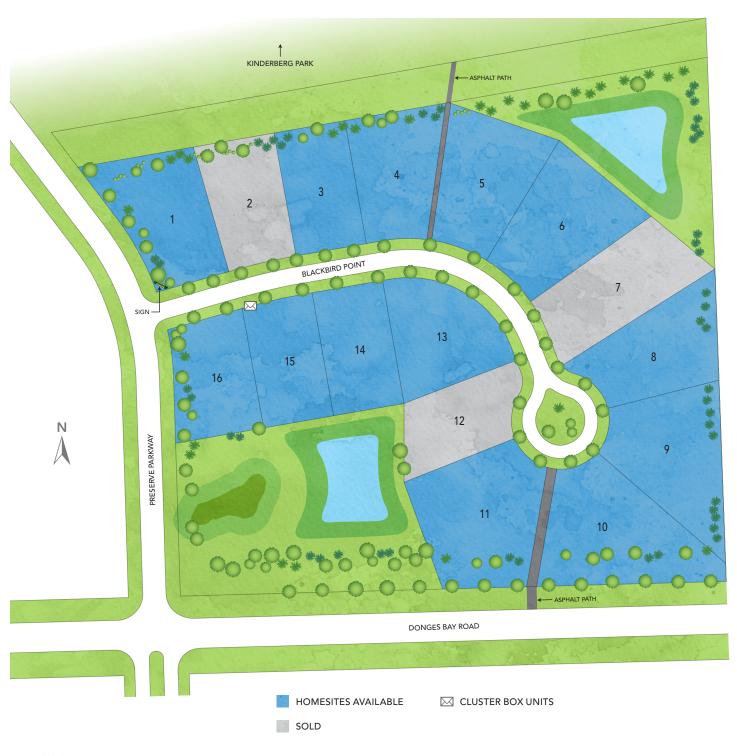

## KINDERBERG ESTATES

## **GERMANTOWN**

WILLKOMMEN TO GERMANTOWN'S NEWEST NEIGHBORHOOD, KINDERBERG ESTATES. Tucked gently to the south of bustling Kinderberg Park, Kinderberg Estates' spacious homesites provide a cozy, yet luxurious, retreat for your ice skates, tennis rackets and swimming suits. No this isn't a daydream, you're not in a reverie, this is the place where new memories will soon be made. The place that your dreams call home. Welcome to Kinderberg Estates, why don't you go ahead and stay awhile.

### **DIRECTIONS**

From I-41/US-45 N, take exit 51 A to merge onto Pilgrim Road, turn right onto Donges Bay Rd, left onto Preserve Parkway and right onto Blackbird Point.