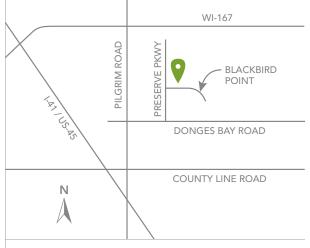

### **DIRECTIONS**

From I-41/US-45 N, take exit 51 A to merge onto Pilgrim Road, turn right onto Donges Bay Rd, left onto Preserve Parkway and right onto Blackbird Point.