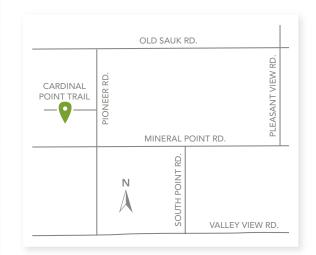

## DIRECTIONS

From Madison, take Mineral Point Road west, turn right on Pioneer Road and left on Cardinal Point Trail.