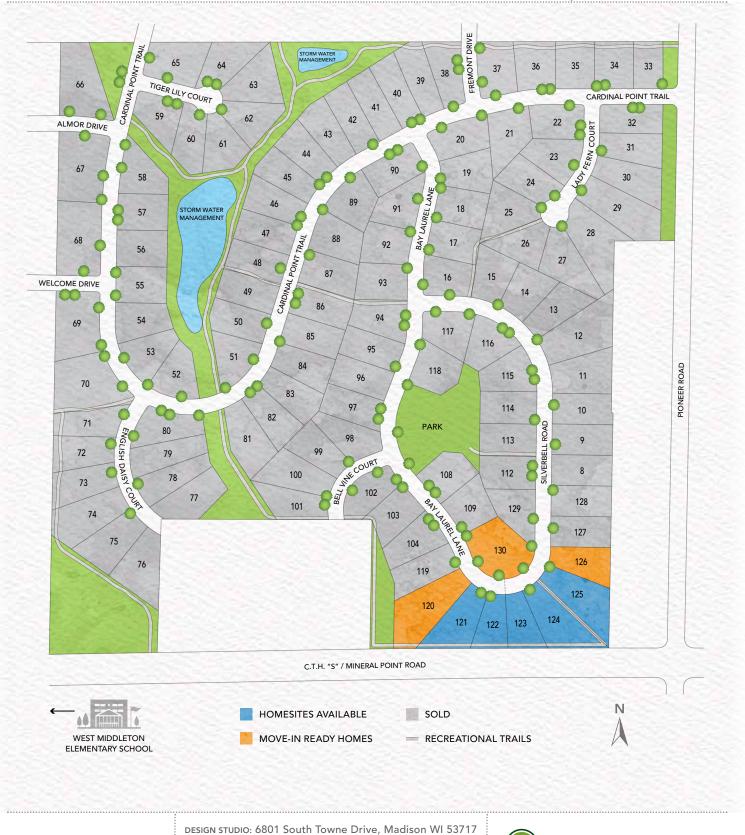

## DIRECTIONS

From Madison, take Mineral Point Road west, turn right on Pioneer Road and left on Cardinal Point Trail.

# SCHOOLS

West Middleton Elementary School Glacier Creek Middle School Middleton High School