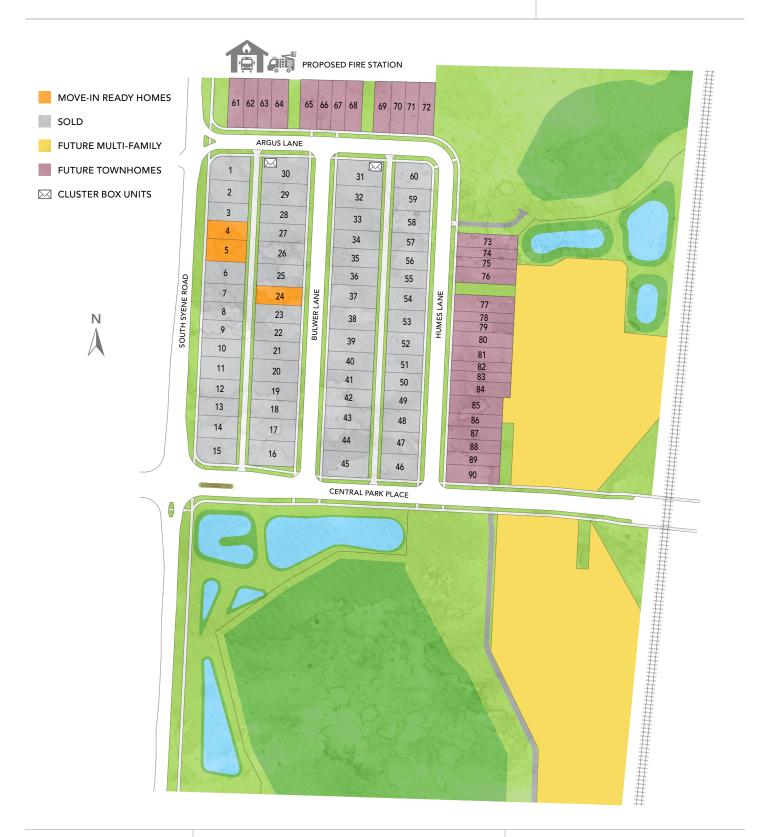

### **FITCHBURG**

ESCAPE THE HUSTLE AND BUSTLE WITHOUT GOING TOO FAR. Uptown Crossing is a great choice for anyone looking to be close to the action without all the noise; conveniently located just a short drive from Madison's downtown. Fitchburg's up and coming community has plenty to offer from its parks and nature preserves, to the nearby bike trails, and don't forget about the weekly farmers' market. In Uptown Crossing your family will get the best of both worlds.