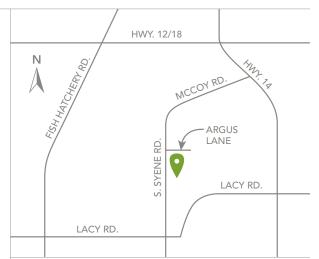

#### DIRECTIONS

Head south on Hwy. 14, take the County Road MM exit, turn right on to McCoy Road, follow Syene Road and turn left onto Argus Lane.