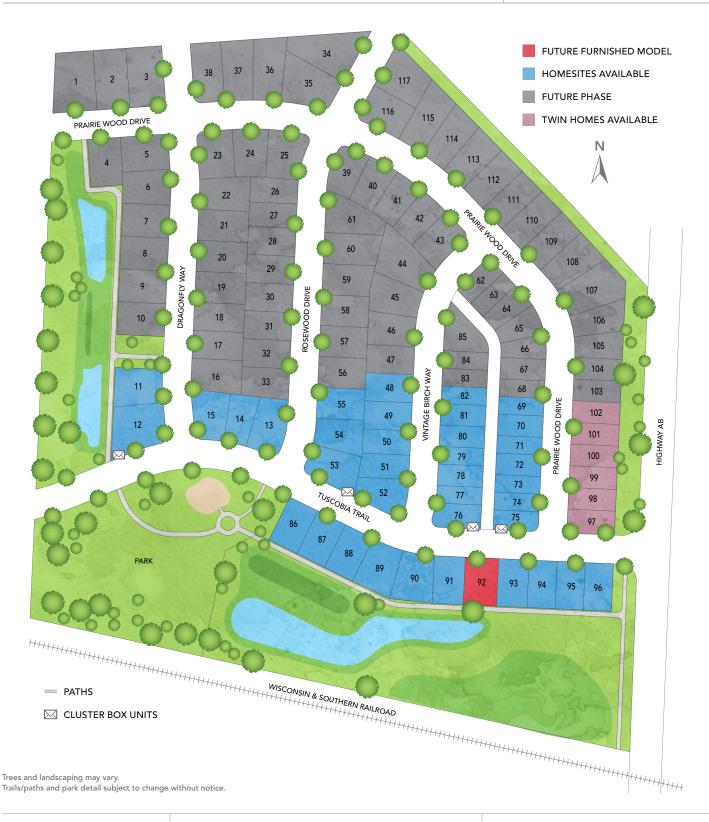

## ROSEWOOD FIELDS

## **MCFARLAND**

NESTLED BETWEEN SCENIC WETLANDS, RECREATIONAL WALKING TRAILS AND ROLLING FARM FIELDS, YET ALSO JUST MINUTES FROM PARKS, PLAYGROUNDS AND LOCAL RESTAURANTS, Rosewood Fields strikes a quintessential balance of calm and convenience. Located on the east side of McFarland, this charming neighborhood boasts an array of single-family and twin homesites. So, grab your snowshoes and trek the trails at Hidden Oaks Park or treat your pup to some much-needed playtime at the dog park just down the road. One thing is for sure in Rosewood Fields, there is beauty to be found everywhere.