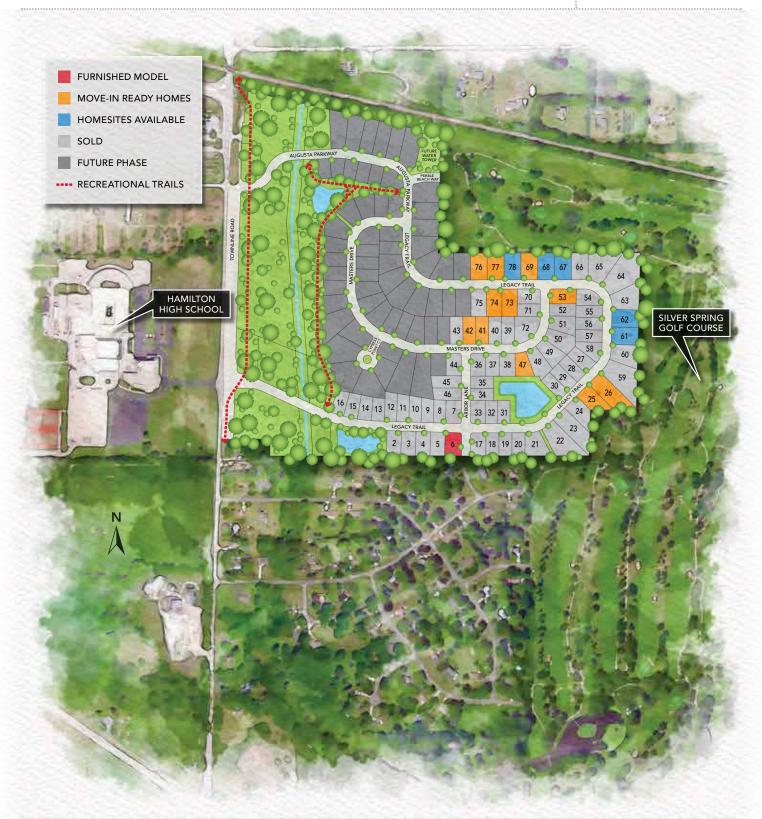

#### **FURNISHED MODEL ADDRESS:**

N60W21555 Legacy Trail, Menomonee Falls, WI 53051 (Homesite 6)

**DIRECTIONS:** From I-94, take Exit 295 and go north on County Hwy F. Turn right on Lisbon Road, left on Town Line Road and right on Legacy Trail.

#### BREATHE IT ALL IN.

This is where fresh air mingles with the fragrance of new homesites, putting greens and academia. That's right, with Silver Spring Golf Club out the back and Hamilton High School out the front, you have found yourself at the intersection of recreation and enlightenment. Even more, rippling meadows and bubbling brooks provide a quiet haven from the daily nine to five. Welcome to Silver Spring Estates, a neighborhood created for you.