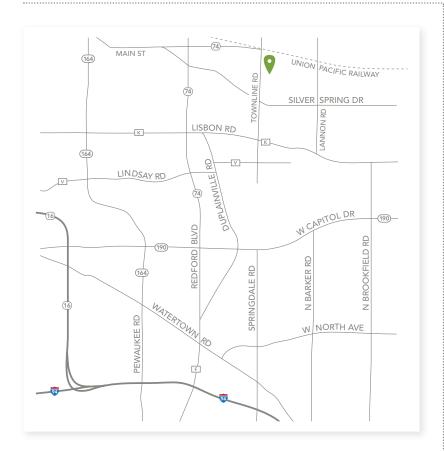

#### **FURNISHED MODEL ADDRESS:**

N60W21555 Legacy Trail, Menomonee Falls, WI 53051 (Homesite 6)

**DIRECTIONS:** From I-94, take Exit 295 and go north on County Hwy F. Turn right on Lisbon Road, left on Town Line Road and right on Legacy Trail.

#### **HIGHWAY**

10 minutes to I-94

12 minutes to Hwy. 41/45

#### LIBRARY

4 minutes from Pauline Haass Public Library

#### **SHOPPING**

- 9 minutes to downtown Menomonee Falls
- 10 minutes to Crossroads Shopping Center
- 15 minutes to Brookfield Square Mall