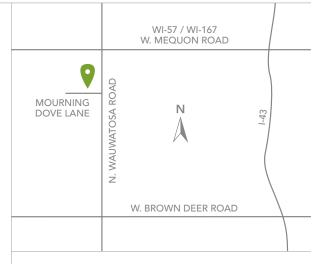

#### **DIRECTIONS**

From I-43, take exit 85 for WI-57/WI-167 (Mequon Road) West, turn left onto N. Wauwatosa Road, turn right onto Mourning Dove Lane.