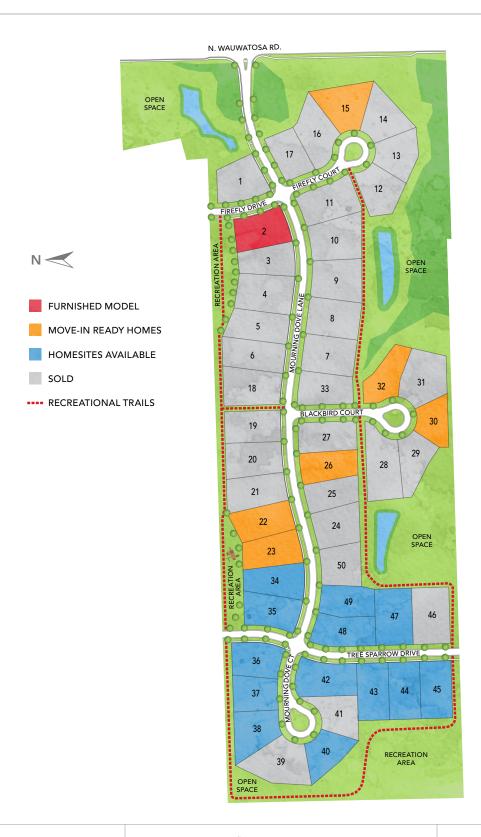

10805 Firefly Drive, Mequon, WI 53097



# THE ENCLAVE AT MEQUON PRESERVE

### **MEQUON**

DISCOVER THE MAGIC IN THE ENCLAVE AT MEQUON PRESERVE. Just minutes from the Mequon Nature Preserve, the Enclave allows natural beauty and luxury to join in perfect harmony. You'll adore each and every day in this neighborhood, the perfect place for your family to flourish. Welcome to the Enclave at Mequon Preserve, a community you'll be proud to call home.









# **FURNISHED MODEL ADDRESS**

10805 N Firefly Drive, Mequon, WI 53097

#### **DIRECTIONS**

From I-43, take exit 85 for WI-57/WI-167 (Mequon Road) West, turn left onto N. Wauwatosa Road, turn right onto Mourning Dove Lane.













#### **SCHOOLS**

Homestead High School Steffen Middle School Wilson Elementary School

#### **HIGHWAY