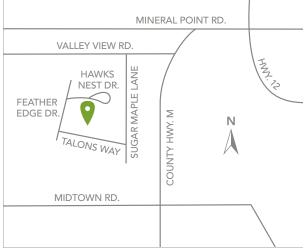

#### **DIRECTIONS**

From Mineral Point Road west, go south on Hwy.

M. Turn right on Valley View Road, left on Sugar

Maple Lane, right on Talons Way, right on Feather

Edge Drive, and right on Hawks Nest Drive.