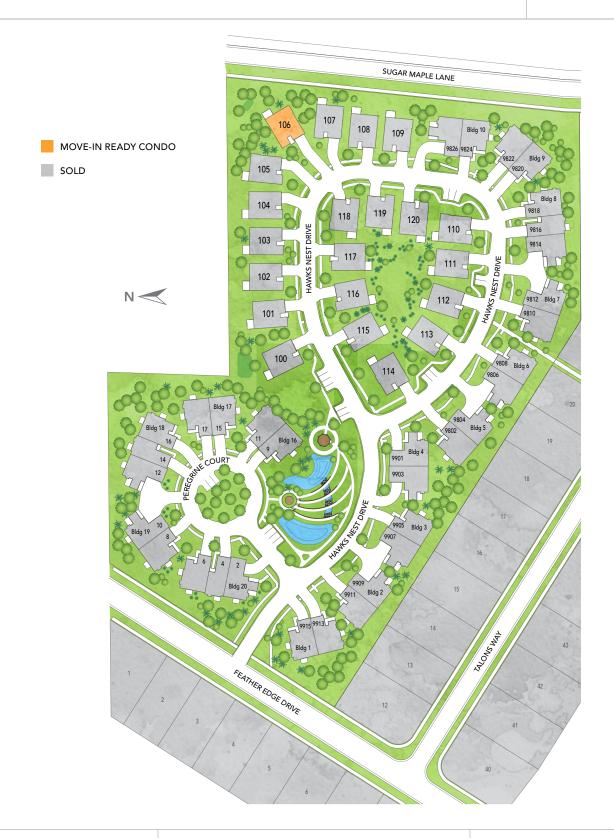

# HAWKS WOODS CONDOS

## HAWKS WOODS CONDOS

### **WEST MADISON**

SPACIOUS CONDOS NESTLED ON THE COZY CURVILINEAR STREETS OF HAWKS WOODS. Live among 100-year old oaks and enjoy spectacular views. And yet, you're only minutes from the city's activities. Enjoy the two neighboring championship golf courses. Or, if biking and hiking are more to your liking, head out to Military Ridge Bike Trail. It's all yours when you live in Hawks Woods Condominium homes.