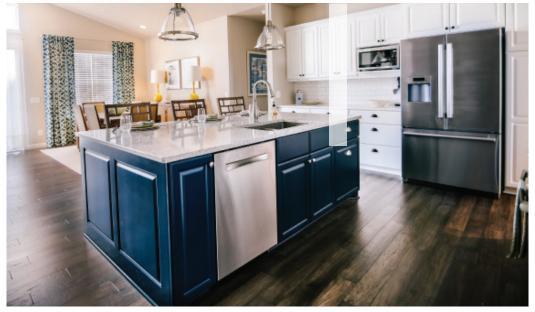

#### **FEATURES**

- Kitchen open to living and dining areas
- Large kitchen island
- Flex room for formal dining, office, etc.
- Owner's suite with walk-in closet and private bath
- Spacious laundry/mudroom
- Full basement
- Award-winning, high-performance home

### KITCHEN

- Legacy full overlay kitchen, painted Cloud
- Legacy kitchen island cabinetry, painted Naval
- Butler's Pantry with open shelves, painted Naval and wine storage
- HanStone® Aurora Snow and Fusion guartz kitchen countertop
- Kohler® Cruette faucet with Blanco™ double equal bowl undermount sink
- DalTile® Rittenhouse **Arctic White Matte** 3"x 6" subway tile back-splash