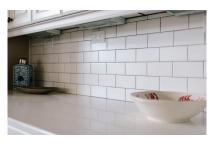

### KITCHEN

- Legacy full overlay kitchen, painted Cloud
- Legacy kitchen island cabinetry, painted Naval
- Butler's Pantry with open shelves, painted Naval and wine storage
- HanStone® Aurora Snow and Fusion guartz kitchen countertop
- Kohler® Cruette faucet with Blanco™ double equal bowl undermount sink
- DalTile® Rittenhouse **Arctic White Matte** 3"x 6" subway tile back-splash