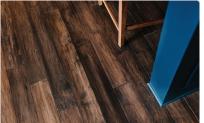

# THROUGHOUT THIS HOME:

- Nine foot ceilings
- Orange peel textured walls painted **Hearthstone**
- 4 ¼" baseboards and 2 ¼" casings, painted Cloud
- 2-Panel solid core doors, painted **Cloud**
- Mannington® Mountain View Hickory flooring in Smoke
- Custom Auburn Ridge cabinetry
- Smart Home+ technology
- Energy expert certified