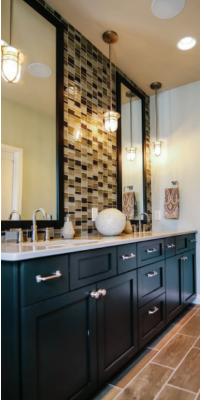

## OWNER'S SUITE

- Square tray ceiling
- Walk-in closet with Easy Track closet system
- Shaker cabinetry, painted Coal
- Dual vanities with framed Shaker mirrors
- HanStone® Quartz countertops in **Pewter**
- Custom tile shower
- Kohler® Archer faucets and shower head
- Torino bathroom accessories