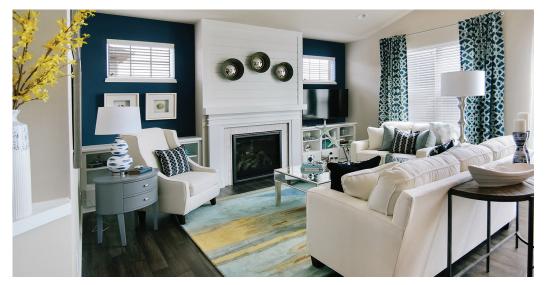

# GREAT ROOM

- Gas fireplace by Heat-N-Glo<sup>™</sup>, SL-750
- Carmichael mantel with basketweave mosaic tile surround and shiplap above mantel, painted Cloud
- Custom bookcases surrounding fireplace, painted Cloud

### KITCHEN

- Legacy full overlay kitchen, painted Cloud
- Legacy kitchen island cabinetry, painted Naval
- Butler's Pantry with open shelves, painted Naval and wine storage
- HanStone® Aurora Snow and Fusion guartz kitchen countertop
- Kohler® Cruette faucet with Blanco™ double equal bowl undermount sink
- DalTile® Rittenhouse **Arctic White Matte** 3"x 6" subway tile back-splash