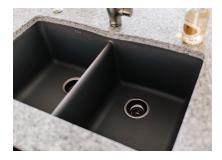

### KITCHEN

- Legacy full overlay kitchen, painted Cloud
- Legacy kitchen island cabinetry, painted Naval
- Butler's Pantry with open shelves, painted Naval and wine storage
- HanStone® Aurora Snow and Fusion guartz kitchen countertop
- Kohler® Cruette faucet with Blanco™ double equal bowl undermount sink
- DalTile® Rittenhouse **Arctic White Matte** 3"x 6" subway tile back-splash