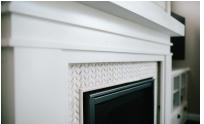

# GREAT ROOM

- Gas fireplace by Heat-N-Glo<sup>™</sup>, SL-750
- Carmichael mantel with basketweave mosaic tile surround and shiplap above mantel, painted Cloud
- Custom bookcases surrounding fireplace, painted Cloud