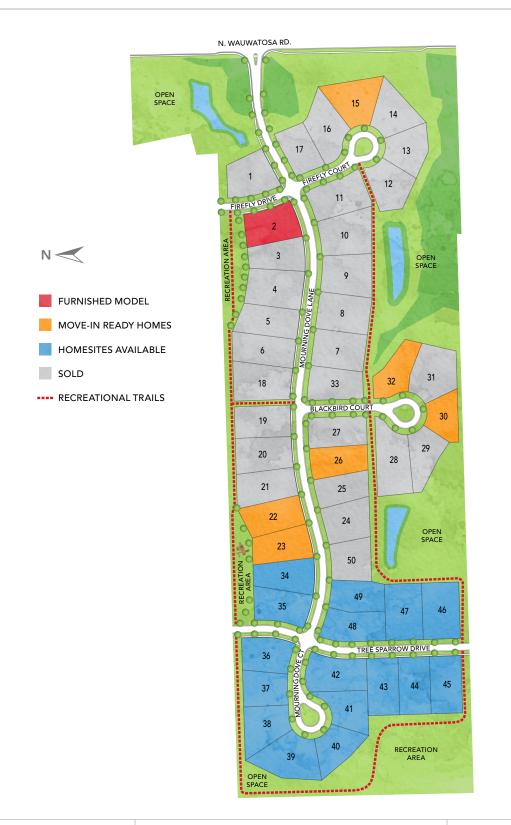

# THE ENCLAVE AT MEQUON PRESERVE

# MEQUON



10805 Firefly Drive, Mequon, WI 53097



Dream. Build. Live.

# THE ENCLAVE AT MEQUON PRESERVE

# MEQUON

DISCOVER THE MAGIC IN THE ENCLAVE AT MEQUON PRESERVE. Just minutes from the Mequon Nature Preserve, the Enclave allows natural beauty and luxury to join in perfect harmony. You'll adore each and every day in this neighborhood, the perfect place for your family to flourish. Welcome to the Enclave at Mequon Preserve, a community you'll be proud to call home.







FURNISHED MODEL ADDRESS

10805 N Firefly Drive, Mequon, WI 53097

# DIRECTIONS

From I-43, take exit 85 for WI-57/WI-167 (Mequon Road) West, turn left onto N. Wauwatosa Road, turn right onto Mourning Dove Lane.



#### **SCHOOLS**

Homestead High School Steffen Middle School Wilson Elementary School

# **HIGHWAY**

11 minute