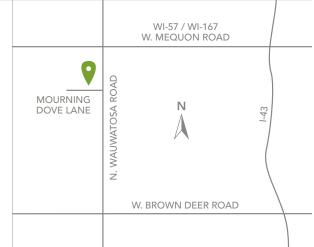

# DIRECTIONS

From I-43, take exit 85 for WI-57/WI-167 (Mequon Road) West, turn left onto N. Wauwatosa Road, turn right onto Mourning Dove Lane.