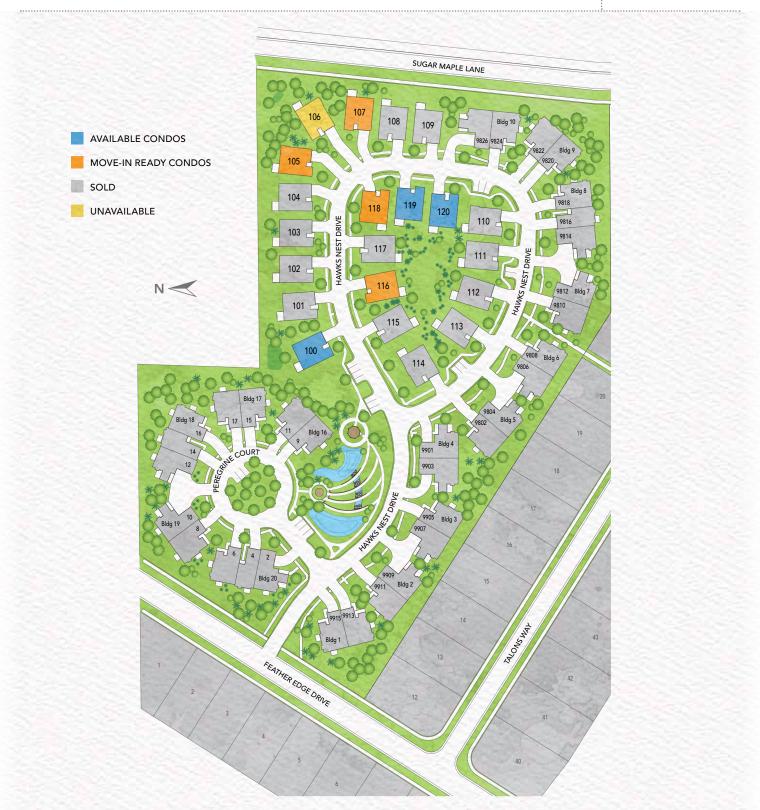

# HAWKS WOODS CONDOS

West Madison

DESIGN STUDIO: 6801 South Towne Drive, Madison WI 53717

Dream. Build. Live.

PHONE: 608.226.3000 | WEB: VeridianHomes.com

SPACIOUS CONDOS NESTLED ON THE COZY CURVILINEAR STREETS OF HAWKS WOODS. Live among 100-year old oaks and enjoy spectacular views. And yet, you're only minutes from the city's activities. Enjoy the two neighboring championship golf courses. Or, if biking and hiking are more to your liking, head out to Military Ridge Bike Trail. It's all yours when you live in Hawks Woods Condominium homes.