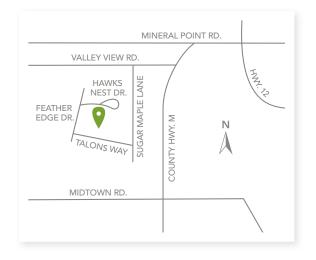

#### **DIRECTIONS**

From Mineral Point Road west, go south on Hwy. M. Turn right on Valley View Road, left on Sugar Maple Lane, right on Talons Way, right on Feather Edge Drive, and right on Hawks Nest Drive.