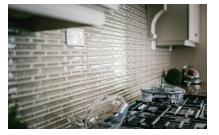

### KITCHEN

- Legacy full overlay kitchen cabinetry, painted Heather
- Legacy kitchen island cabinetry, painted Heather
- Granite Exodus White granite kitchen countertop
- Kohler<sup>®</sup> Parq faucet with Kohler<sup>®</sup> Whitehaven Apron Front undermount sink in **White**
- DalTile<sup>®</sup>, Trento **Passion Glass** tile backsplash