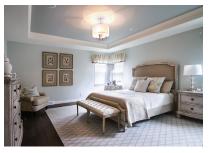

### **OWNER'S SUITE**

- Square tray ceiling with wallpaper accents
- Walk-in closet with Easy Track closet system
- Legacy cabinetry, stained **Dusk**
- Dual vanities with beveled edge mirrors
- Hanstone<sup>®</sup> quartz countertops in **Specchio White**
- Custom tile shower with bench in Danya Cove
- Kohler<sup>®</sup> Devonshire faucets and shower head
- Charlotte bathroom accessories