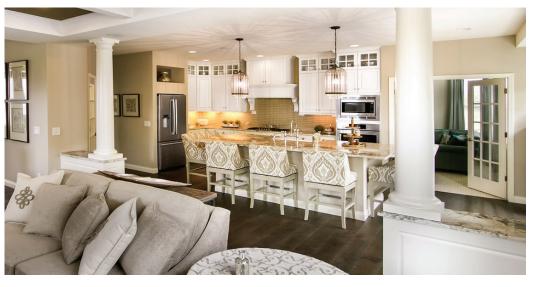

### FEATURES

- Large, open living area with kitchen work areas out of home traffic flow
- Dining space bumped out
- Two story foyer
- Double bowl vanity in both owner's bathroom and main upstairs bathroom
- Two versatile flex rooms can serve as home office, library, playroom, etc.
- Owner's suite with walk-in closet and private bath
- Bedroom 2 also features on-suite bath
- Powder room on first floor
- Separate laundry and mudroom on first floor
- Nine foot ceilings on first floor
- Full basement
- Award-winning, high-performance home

### KITCHEN

- Legacy full overlay kitchen cabinetry, painted Heather
- Legacy kitchen island cabinetry, painted Heather
- Granite Exodus White granite kitchen countertop
- Kohler<sup>®</sup> Parq faucet with Kohler<sup>®</sup> Whitehaven Apron Front undermount sink in **White**
- DalTile<sup>®</sup>, Trento **Passion Glass** tile backsplash