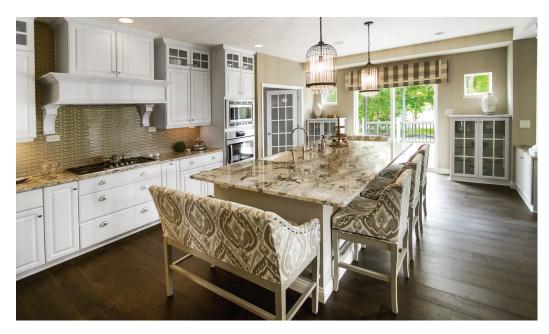

### KITCHEN

- Legacy full overlay kitchen cabinetry, painted Heather
- Legacy kitchen island cabinetry, painted Heather
- Granite Exodus White granite kitchen countertop
- Kohler<sup>®</sup> Parq faucet with Kohler<sup>®</sup> Whitehaven Apron Front undermount sink in **White**
- DalTile<sup>®</sup>, Trento **Passion Glass** tile backsplash

### **OWNER'S SUITE**

- Square tray ceiling with wallpaper accents
- Walk-in closet with Easy Track closet system
- Legacy cabinetry, stained **Dusk**
- Dual vanities with beveled edge mirrors
- Hanstone<sup>®</sup> quartz countertops in **Specchio White**
- Custom tile shower with bench in Danya Cove
- Kohler<sup>®</sup> Devonshire faucets and shower head
- Charlotte bathroom accessories