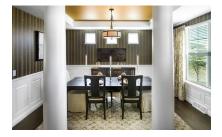

### FEATURES

- Large, open living area with kitchen work areas out of home traffic flow
- Dining space bumped out
- Two story foyer
- Double bowl vanity in both owner's bathroom and main upstairs bathroom
- Two versatile flex rooms can serve as home office, library, playroom, etc.
- Owner's suite with walk-in closet and private bath
- Bedroom 2 also features on-suite bath
- Powder room on first floor
- Separate laundry and mudroom on first floor
- Nine foot ceilings on first floor
- Full basement
- Award-winning, high-performance home

### GREAT ROOM

- Gas fireplace by Heat-N-Glo™
- Custom mantel, maple stained **Dusk** with floor to ceiling Ledgerstone Dry Stacked Stone
- Custom bookcases surrounding fireplace, painted Heather
- Coffered ceiling with crown moulding and custom painting