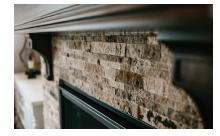

### GREAT ROOM

- Gas fireplace by Heat-N-Glo™
- Custom mantel, maple stained **Dusk** with floor to ceiling Ledgerstone Dry Stacked Stone
- Custom bookcases surrounding fireplace, painted Heather
- Coffered ceiling with crown moulding and custom painting