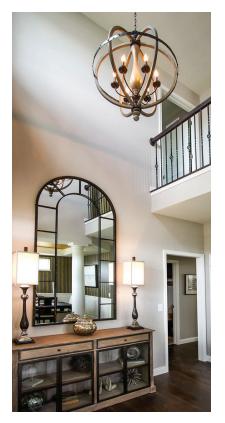

### FEATURES

- Large, open living area with kitchen work areas out of home traffic flow
- Dining space bumped out
- Two story foyer
- Double bowl vanity in both owner's bathroom and main upstairs bathroom
- Two versatile flex rooms can serve as home office, library, playroom, etc.
- Owner's suite with walk-in closet and private bath
- Bedroom 2 also features on-suite bath
- Powder room on first floor
- Separate laundry and mudroom on first floor
- Nine foot ceilings on first floor
- Full basement
- Award-winning, high-performance home