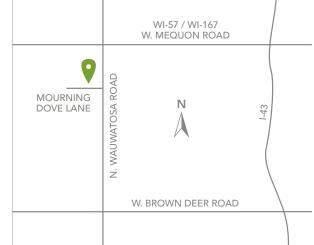

#### DIRECTIONS

From I-43, take exit 85 for WI-57/WI-167 (Mequon Road) West, turn left onto N. Wauwatosa Road, turn right onto Mourning Dove Lane.