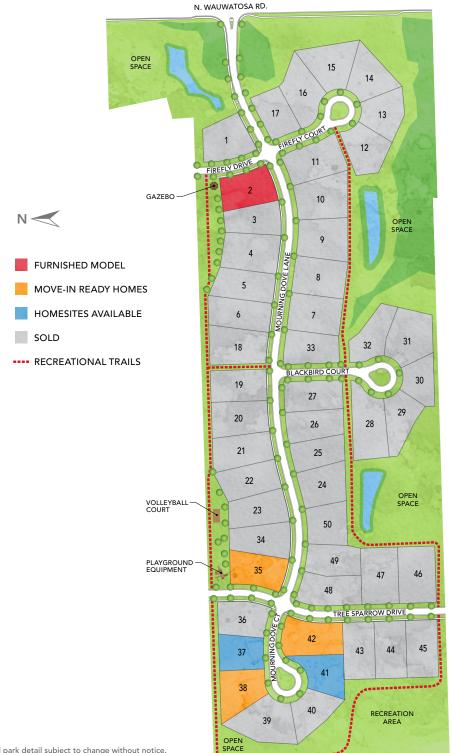

# THE ENCLAVE AT MEQUON PRESERVE

## MEQUON

DISCOVER THE MAGIC IN THE ENCLAVE AT MEQUON PRESERVE. Just minutes from the Mequon Nature Preserve, the Enclave allows natural beauty and luxury to join in perfect harmony. You'll adore each and every day in this neighborhood, the perfect place for your family to flourish. Welcome to the Enclave at Mequon Preserve, a community you'll be proud to call home.

FURNISHED MODEL ADDRESS

10805 N Firefly Drive, Mequon, WI 53097