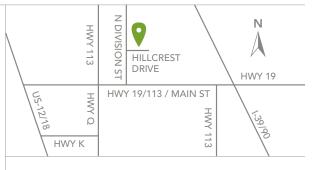

### **FURNISHED MODEL ADDRESS**

632 E Hillcrest Drive, Waunakee, WI 53597 (Homesite 42)

### **DIRECTIONS**

From East Madison: Take I-39 N/I-90 W, use exit 131, turn left on WI-19, at traffic circle follow 113 N/WI-19, turn right on N Division St and right on Hillcrest Dr.

From West Madison: Take US-12 W/US-18 W, turn right on Co Hwy K, turn left on Co Hwy Q, at the traffic circle follow Main St, turn left on N Division St and right on Hillcrest Dr.