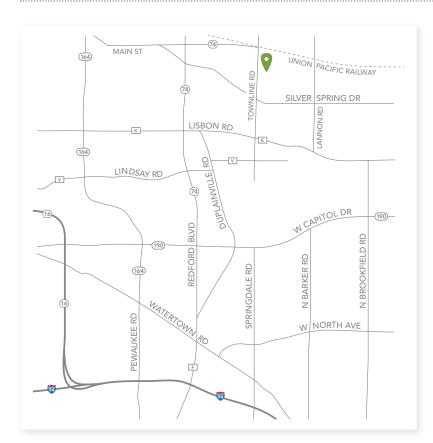

#### FURNISHED MODEL ADDRESS:

N60W21555 Legacy Trail, Menomonee Falls, WI 53051 (Homesite 6)

**DIRECTIONS:** From I-94, take Exit 295 and go north on County Hwy F. Turn right on Lisbon Road, left on Town Line Road and right on Legacy Trail.

#### HIGHWAY

10 minutes to I-94

12 minutes to Hwy. 41/45

#### AIRPORT

34 minutes to General Mitchell International Airport

#### LIBRARY

4 minutes from Pauline Haass Public Library

#### SHOPPING

- 9 minutes to downtown Menomonee Falls
- 10 minutes to Crossroads Shopping Center
- 15 minutes to Brookfield Square Mall