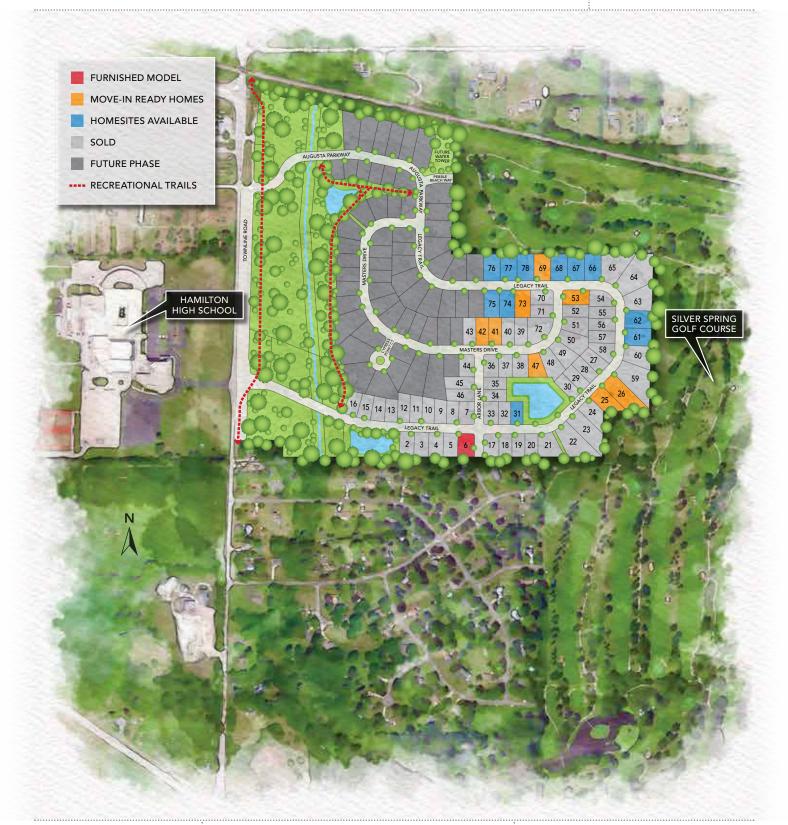

# SILVER SPRING ESTATES

#### FURNISHED MODEL ADDRESS:

N60W21555 Legacy Trail, Menomonee Falls, WI 53051 (Homesite 6)

**DIRECTIONS:** From I-94, take Exit 295 and go north on County Hwy F. Turn right on Lisbon Road, left on Town Line Road and right on Legacy Trail.

#### BREATHE IT ALL IN.

This is where fresh air mingles with the fragrance of new homesites, putting greens and academia. That's right, with Silver Spring Golf Club out the back and Hamilton High School out the front, you have found yourself at the intersection of recreation and enlightenment. Even more, rippling meadows and bubbling brooks provide a quiet haven from the daily nine to five. Welcome to Silver Spring Estates, a neighborhood created for you.