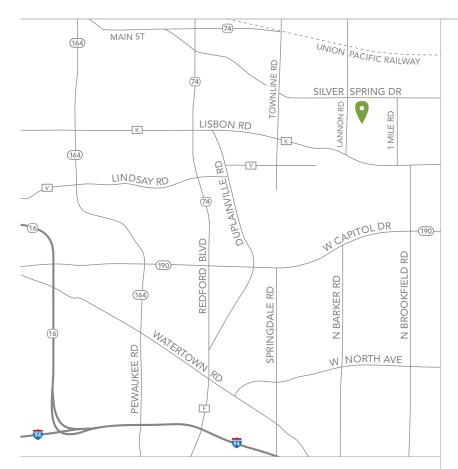

# EVERGREEN FIELDS

**DIRECTIONS:** From I-94, take Exit 295 toward County Hwy F N, turn left on County Hwy F N/Redford Blvd, right on Lisbon Road, left on Lannon Road, and right on Silver Spring Drive.