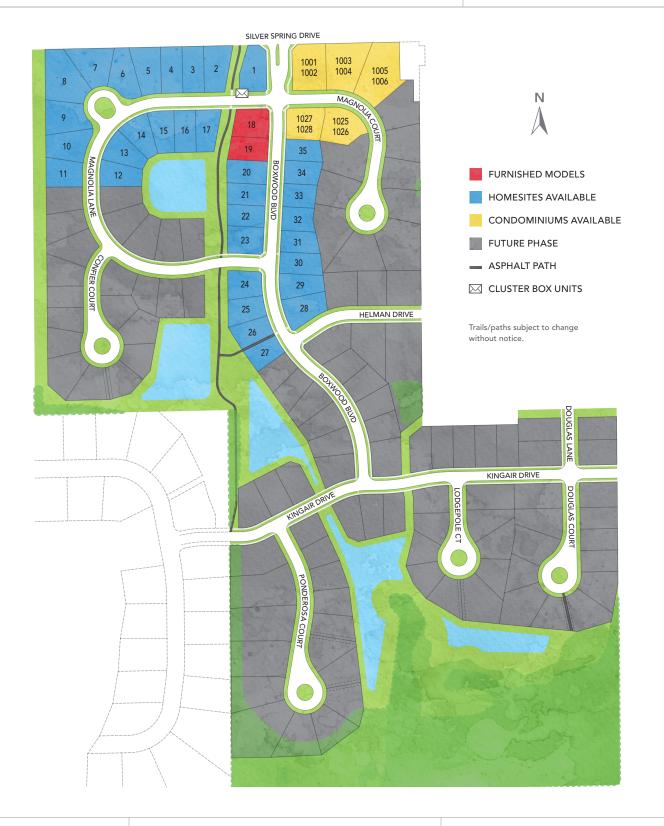

# EVERGREEN FIELDS

**DIRECTIONS:** From I-94, take Exit 295 toward County Hwy F N, turn left on County Hwy F N/Redford Blvd, right on Lisbon Road, left on Lannon Road, and right on Silver Spring Drive.