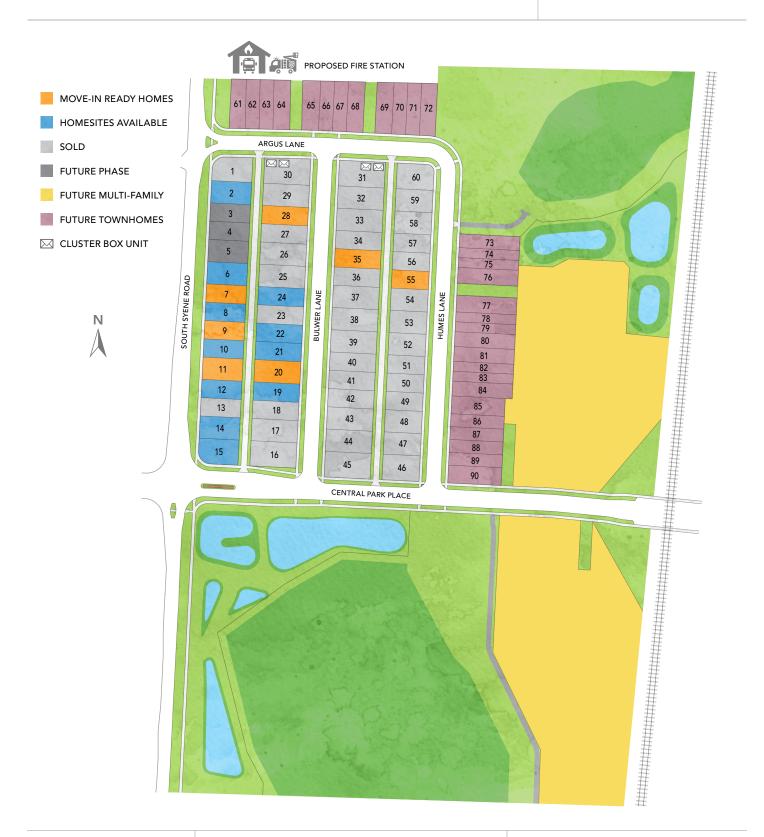

### **FITCHBURG**

ESCAPE THE HUSTLE AND BUSTLE WITHOUT GOING TOO FAR. Uptown Crossing is a great choice for anyone looking to be close to the action without all the noise; conveniently located just a short drive from Madison's downtown. Fitchburg's up and coming community has plenty to offer from its parks and nature preserves, to the nearby bike trails, and don't forget about the weekly farmers' market. In Uptown Crossing your family will get the best of both worlds.