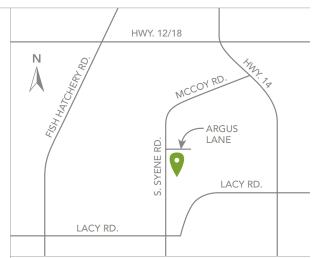

#### DIRECTIONS

Head south on Hwy. 14, take the County Road MM exit, turn right on to McCoy Road, follow Syene Road and turn left onto Argus Lane.