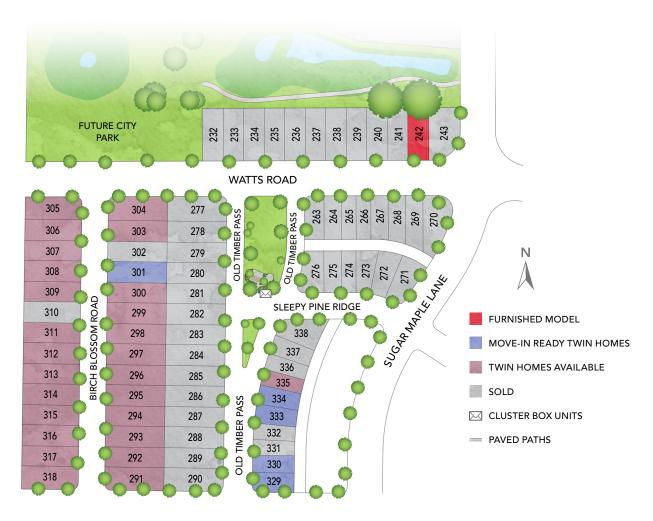

# HAVEN AT BIRCHWOOD POINT SOUTH

Trees and landscaping may vary. Trails/paths and park detail subject to change without notice.

**HOME SWEET HAVEN.** Welcome to effortless living. Where a community embraces you with open arms and outstretched hands. A custom home and private yard deliver quiet solace. And a full range of opt-in services allows you to enjoy life to the fullest. Haven offers all of the benefits of having your own home, but leaves you free to travel and maintain your independence.

## HAVEN AT BIRCHWOOD POINT SOUTH

WELCOME TO YOUR HAVEN ON THE WEST SIDE. Your gateway to indulgent restaurants and sophisticated shopping centers. Welcome to the enclave that is Birchwood Point South. Featuring a plethora of single family homesites, with parks and ponds as far as the eye can see. Birchwood makes for the ultimate residence. Did we mention its absolutely enviable location?