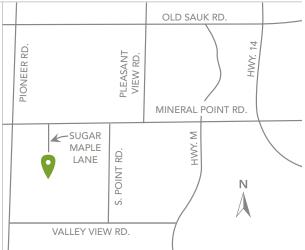

#### **DIRECTIONS**

Take Mineral Point Road west and turn left on Sugar Maple Lane.