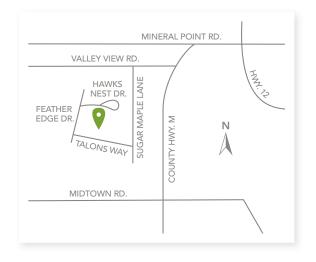

#### **DIRECTIONS**

From Mineral Point Road west, go south on Hwy. M. Turn right on Valley View Road, left on Sugar Maple Lane, right on Talons Way, right on Feather Edge Drive, and right on Hawks Nest Drive.