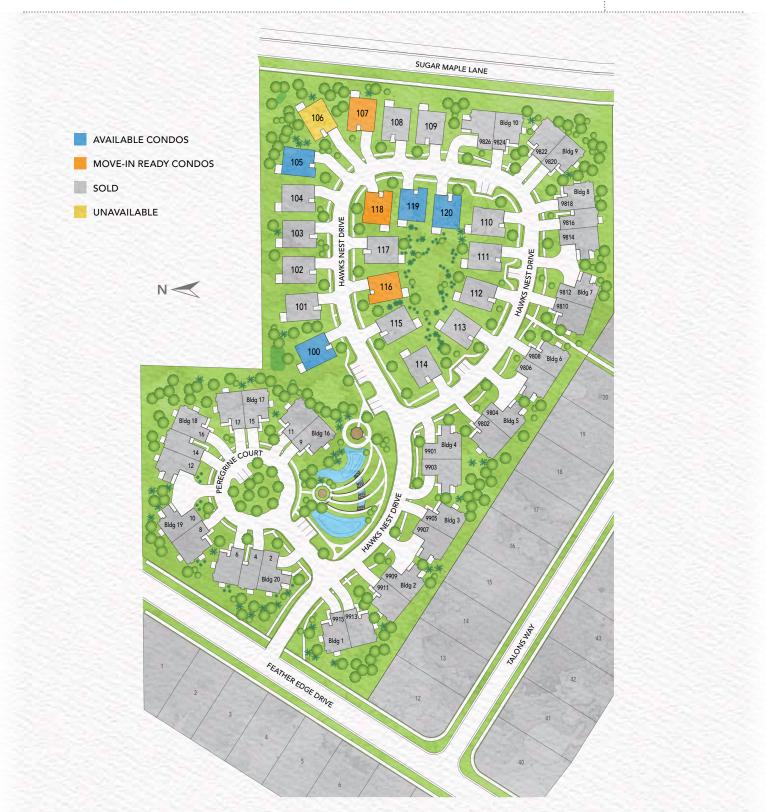

# HAWKS WOODS CONDOS

West Madison

DESIGN STUDIO: 6801 South Towne Drive, Madison WI 53717

Dream. Build. Live.

PHONE: 608.226.3000 | WEB: VeridianHomes.com

West Madison

SPACIOUS CONDOS NESTLED ON THE COZY CURVILINEAR STREETS OF HAWKS WOODS. Live among 100-year old oaks and enjoy spectacular views. And yet, you're only minutes from the city's activities. Enjoy the two neighboring championship golf courses. Or, if biking and hiking are more to your liking, head out to Military Ridge Bike Trail. It's all yours when you live in Hawks Woods Condominium homes.