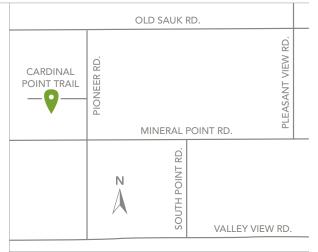

## **DIRECTIONS**

From Madison, take Mineral Point Road west, turn right on Pioneer Road and left on Cardinal Point Trail.