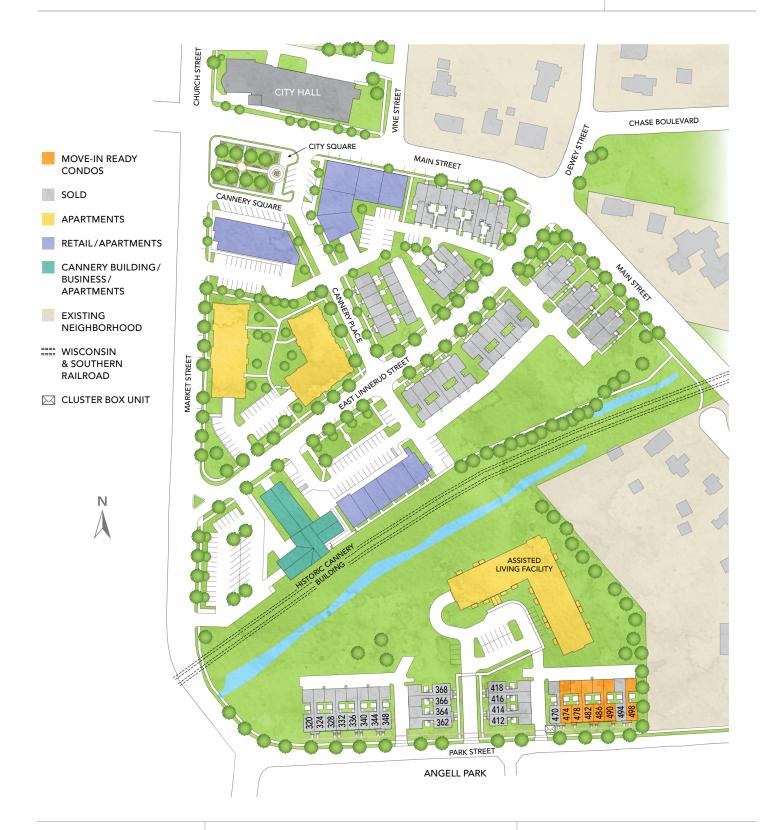

## ANGELL PARK CONDOS

### SUN PRAIRIE

START WITH RICH, ROLLING WISCONSIN COUNTRYSIDE. Add a historic brick cannery building oozing with charm. Use them both as the inspiration and the setting for a truly innovative urban community. Take it all in at Angell Park Condos, a seamless blend of condos and businesses, greenspace and gathering spots, old and new. On Saturday morning, stroll down to the Farmer's Market. Stop by the shops to pick up a few necessities...and maybe pick out that dream office. Then return home to your chic condo without a care in the world. Madison lies just 10 miles down the road. But at Angell Park Condos, you'll feel like you're in the heart of the city.