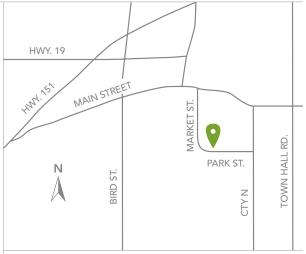

#### **DIRECTIONS**

From Hwy. 151, go east on Main Street. Turn right on Market Street, then left on Park Street.