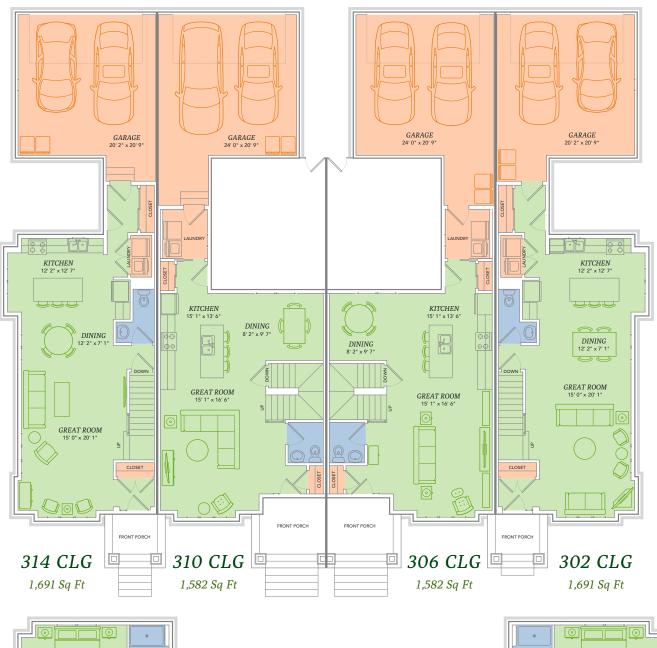

## THE ROSE

3 BEDROOMS · 2.5 BATHROOMS · 1,582 SQUARE FEET\*

\*Varies by elevation

STOP AND SMELL THE ROSES, just like the old saying, stop and enjoy the beauty and elegance of The Rose Condominiums. Ideally located, alongside the charming Cardinal Glenn Park in west Madison, these condominiums are an excellent choice for anyone who loves open concept living. A perfect spot to host any family or friend gatherings. Welcome to The Rose!

## Features

- Opening living, kitchen, dining area
- Laundry located on main floor
- Attached private garage and patio
- Owner suite with private bathroom
- Kitchen Island with breakfast bar
- Unfinished lower level
- Custom Auburn Ridge® cabinetry
- Smart Home+ technology
- Energy expert certified