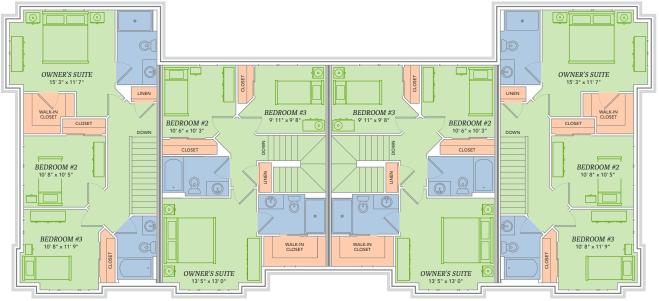

## THE ROSE

3 BEDROOMS · 2.5 BATHROOMS · 1,582 SQUARE FEET\*

\*Varies by elevation

STOP AND SMELL THE ROSES, just like the old saying, stop and enjoy the beauty and elegance of The Rose Condominiums. Ideally located, alongside the charming Cardinal Glenn Park in west Madison, these condominiums are an excellent choice for anyone who loves open concept living. A perfect spot to host any family or friend gatherings. Welcome to The Rose!

## Features

- Opening living, kitchen, dining area
- Laundry located on main floor
- Attached private garage and patio
- Owner suite with private bathroom
- Kitchen Island with breakfast bar
- Unfinished lower level
- Custom Auburn Ridge® cabinetry
- Smart Home+ technology
- Energy expert certified