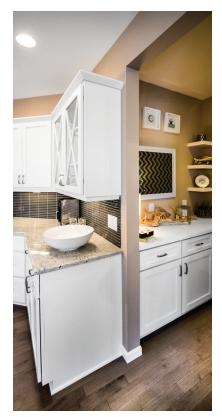

#### KITCHEN

- Shaker full overlay kitchen cabinetry, painted Heather
- Shaker kitchen island cabinetry, painted Seal
- Upper accent cabinetry features glass doors with "X" mullions
- Granite Bianco Romano kitchen countertop
- Kohler<sup>®</sup> Elate faucet with Kohler<sup>®</sup> Vault Apron Front in stainless steel undermount sink
- DalTile<sup>®</sup> Color Wave 1"x 6" tile backsplash in Kinetic Khaki