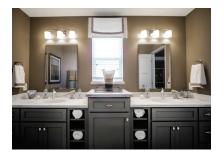

### **OWNER'S SUITE**

- Square tray ceiling
- Walk-in closet with Easy Track closet system
- Shaker cabinetry, painted Seal
- Dual vanities with beveled edge mirrors
- Corian<sup>®</sup> countertops in Witch Hazel
- Custom tile shower with bench in DalTile<sup>®</sup> Rittenhouse, **Elemental Tan Matte** 3"x 6" tile
- Kohler<sup>®</sup> Alteo faucets and shower head
- Geneva bathroom accessories