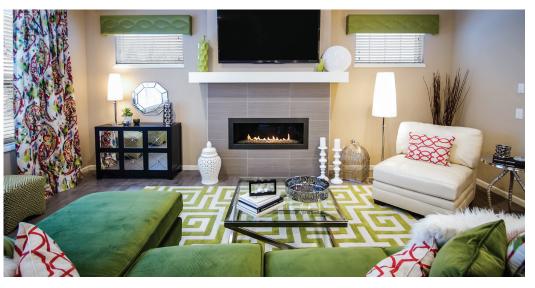

#### **GREAT ROOM**

- Gas fireplace by Heat-N-Glo<sup>™</sup>, Cosmo 42
- McKinley mantel, painted Heather with 12"x 24" Fabrique Gris Linen surround and crystal glass media