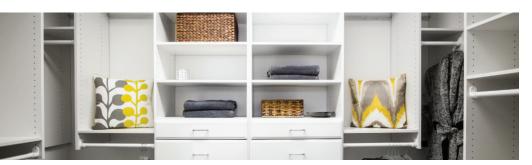

### **OWNER'S SUITE**

- Square tray ceiling
- Walk-in closet with Easy Track closet system
- Shaker cabinetry, painted Seal
- Dual vanities with beveled edge mirrors
- Corian<sup>®</sup> countertops in Witch Hazel
- Custom tile shower with bench in DalTile<sup>®</sup> Rittenhouse, **Elemental Tan Matte** 3"x 6" tile
- Kohler<sup>®</sup> Alteo faucets and shower head
- Geneva bathroom accessories