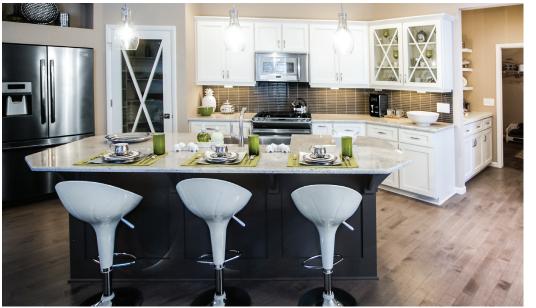

#### KITCHEN

- Shaker full overlay kitchen cabinetry, painted Heather
- Shaker kitchen island cabinetry, painted Seal
- Upper accent cabinetry features glass doors with "X" mullions
- Granite Bianco Romano kitchen countertop
- Kohler<sup>®</sup> Elate faucet with Kohler<sup>®</sup> Vault Apron Front in stainless steel undermount sink
- DalTile<sup>®</sup> Color Wave 1"x 6" tile backsplash in Kinetic Khaki