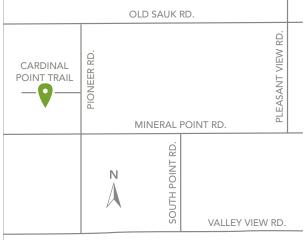

#### **DIRECTIONS**

From Madison, take Mineral Point Road west, turn right on Pioneer Road and left on Cardinal Point Trail.