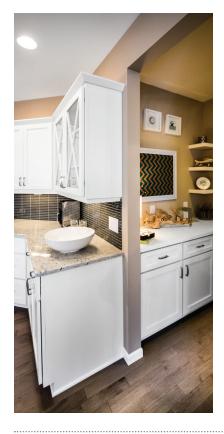

#### KITCHEN

- Shaker full overlay kitchen cabinetry, painted **Heather**
- Shaker kitchen island cabinetry, painted Seal
- Upper accent cabinetry features glass doors with "X" mullions
- Granite Bianco Romano kitchen countertop
- Kohler® Elate faucet with Kohler® Vault Apron Front in stainless steel undermount sink
- DalTile® Color Wave 1"x 6" tile backsplash in Kinetic Khaki