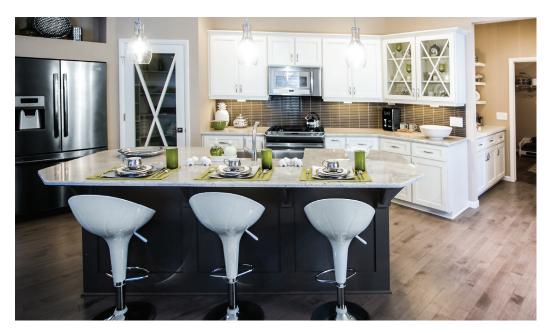

#### KITCHEN

- Shaker full overlay kitchen cabinetry, painted **Heather**
- Shaker kitchen island cabinetry, painted Seal
- Upper accent cabinetry features glass doors with "X" mullions
- Granite Bianco Romano kitchen countertop
- Kohler® Elate faucet with Kohler® Vault Apron Front in stainless steel undermount sink
- DalTile® Color Wave 1"x 6" tile backsplash in Kinetic Khaki