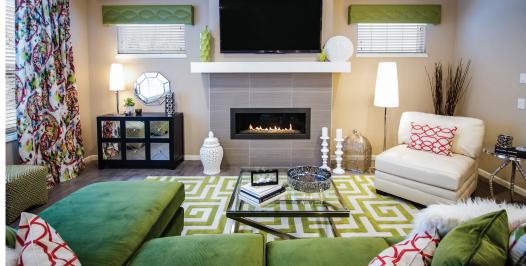

#### **GREAT ROOM**

- Gas fireplace by Heat-N-Glo™, Cosmo 42
- McKinley mantel, painted Heather with 12"x 24" Fabrique Gris Linen surround and crystal glass media