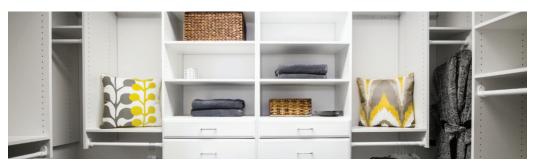

#### OWNER'S SUITE

- Square tray ceiling
- Walk-in closet with Easy Track closet system
- Shaker cabinetry, painted Seal
- Dual vanities with beveled edge mirrors
- Corian® countertops in Witch Hazel
- Custom tile shower with bench in DalTile® Rittenhouse, **Elemental Tan Matte** 3"x 6" tile
- Kohler<sup>®</sup> Alteo faucets and shower head
- Geneva bathroom accessories