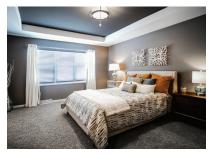

#### OWNER'S SUITE

- Square tray ceiling
- Walk-in closet with Easy Track closet system
- Shaker cabinetry, painted Seal
- Dual vanities with beveled edge mirrors
- Corian® countertops in Witch Hazel
- Custom tile shower with bench in DalTile® Rittenhouse, **Elemental Tan Matte** 3"x 6" tile
- Kohler<sup>®</sup> Alteo faucets and shower head
- Geneva bathroom accessories