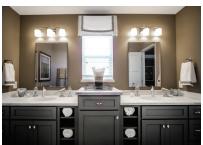

#### OWNER'S SUITE

- Square tray ceiling
- Walk-in closet with Easy Track closet system
- Shaker cabinetry, painted Seal
- Dual vanities with beveled edge mirrors
- Corian® countertops in Witch Hazel
- Custom tile shower with bench in DalTile® Rittenhouse, **Elemental Tan Matte** 3"x 6" tile
- Kohler<sup>®</sup> Alteo faucets and shower head
- Geneva bathroom accessories