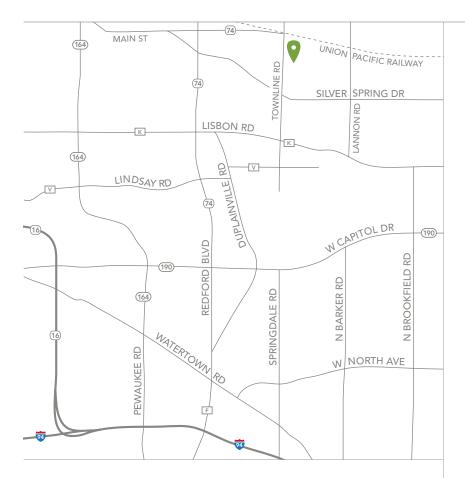

#### FURNISHED MODEL ADDRESS:

N60W21555 Legacy Trail, Menomonee Falls, WI 53051 (Homesite 6)

**DIRECTIONS:** From I-94, take Exit 295 and go north on County Hwy F. Turn right on Lisbon Road, left on Town Line Road and right on Legacy Trail.

#### HIGHWAY

10 minutes to I-9412 minutes to Hwy. 41/45