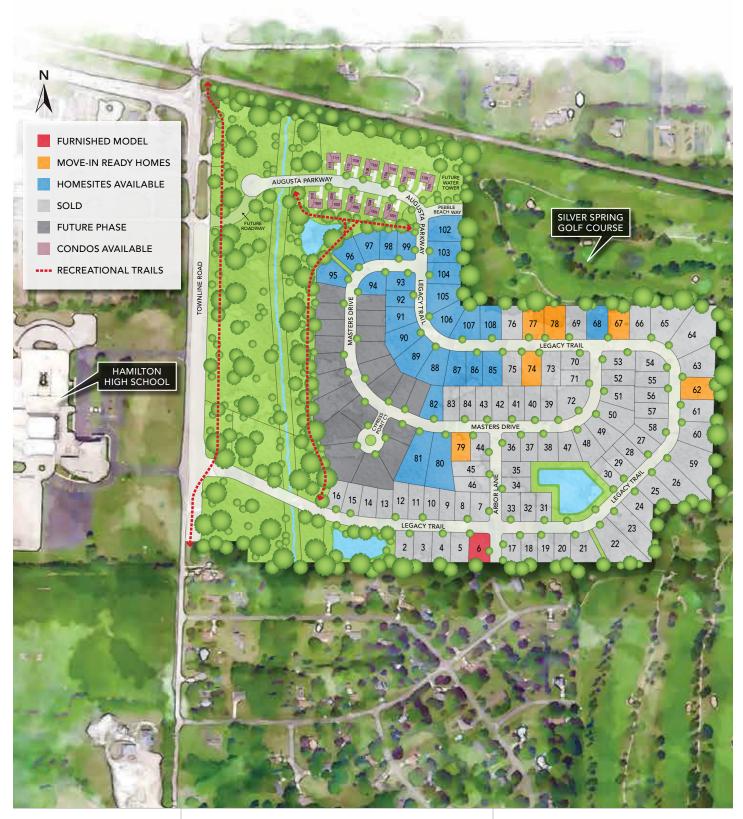

# SILVER SPRING ESTATES

#### FURNISHED MODEL ADDRESS:

N60W21555 Legacy Trail, Menomonee Falls, WI 53051 (Homesite 6)

**DIRECTIONS:** From I-94, take Exit 295 and go north on County Hwy F. Turn right on Lisbon Road, left on Town Line Road and right on Legacy Trail.

## MENOMONEE FALLS

BREATHE IT ALL IN. This is where fresh air mingles with the fragrance of new homesites, putting greens and academia. That's right, with Silver Spring Golf Club out the back and Hamilton High School out the front, you have found yourself at the intersection of recreation and enlightenment. Even more, rippling meadows and bubbling brooks provide a quiet haven from the daily nine to five. Welcome to Silver Spring Estates, a neighborhood created for you.