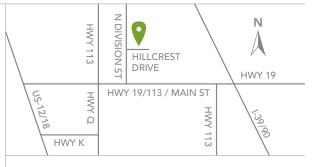

## **FURNISHED MODEL ADDRESS**

632 E Hillcrest Drive, Waunakee, WI 53597 (Homesite 42)

## **DIRECTIONS**

From East Madison: Take I-39 N/I-90 W, use exit 131, turn left on WI-19, at traffic circle follow 113 N/WI-19, turn right on N Division St and right on Hillcrest Dr.

From West Madison: Take US-12 W/US-18 W, turn right on Co Hwy K, turn left on Co Hwy Q, at the traffic circle follow Main St, turn left on N Division St and right on Hillcrest Dr.