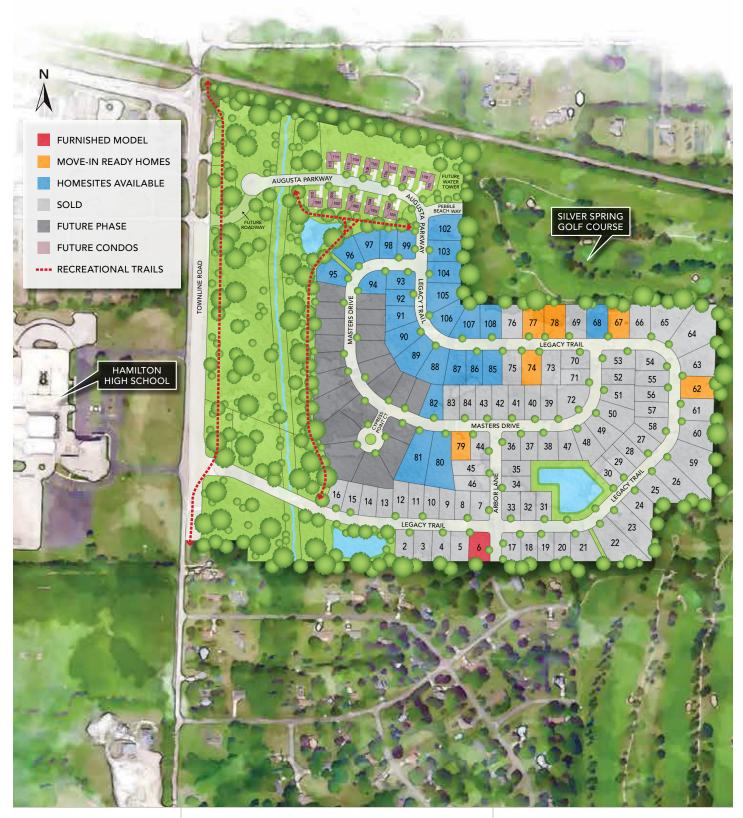

# SILVER SPRING ESTATES

#### FURNISHED MODEL ADDRESS:

N60W21555 Legacy Trail, Menomonee Falls, WI 53051 (Homesite 6)

DIRECTIONS: From I-94, take Exit 295 and go north on County Hwy F. Turn right on Lisbon Road, left on Town Line Road and right on Legacy Trail.

### **MENOMONEE FALLS**

BREATHE IT ALL IN. This is where fresh air mingles with the fragrance of new homesites, putting greens and academia. That's right, with Silver Spring Golf Club out the back and Hamilton High School out the front, you have found yourself at the intersection of recreation and enlightenment. Even more, rippling meadows and bubbling brooks provide a quiet haven from the daily nine to five. Welcome to Silver Spring Estates, a neighborhood created for you.