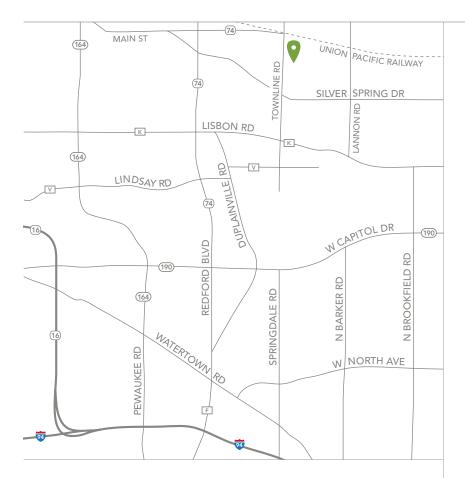

#### FURNISHED MODEL ADDRESS:

N60W21555 Legacy Trail, Menomonee Falls, WI 53051 (Homesite 6)

DIRECTIONS: From I-94, take Exit 295 and go north on County Hwy F. Turn right on Lisbon Road, left on Town Line Road and right on Legacy Trail.

#### **HIGHWAY**

10 minutes to I-94 12 minutes to Hwy. 41/45