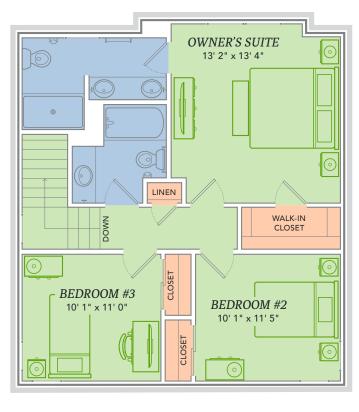

### Features

- Open floor plan
- First floor laundry
- Private deck / patio space
- Desk / daily station alcove
- Large kitchen island
- Full basement
- Custom Auburn Ridge® cabinetry
- Extra storage space in garage
- Linen closet in owner's bathroom
- Smart Home+ technology
- Energy expert certified
- Award-winning high-performance home

## **Options**

- Nine foot ceilings with winder stairs
- Tray ceiling in Owner's Suite
- Add additional square footage
- Personalized closet systems
- Additional green materials/products
- Personalize your home with thousands of options found within our Design Studio