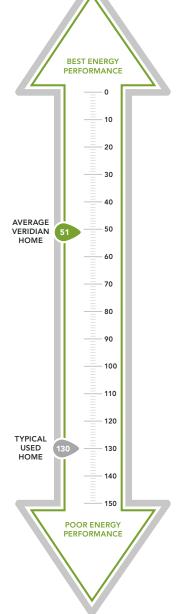

## \$296 IN SAVINGS EVERY MONTH!\*

A LOOK INSIDE THE JADE'S ENERGY EFFICIENCY. Lower index = higher efficiency. What does that mean to you? A HERS Index is the industry standard by which a home's energy efficiency is measured. It is also the nationally-recognized system for inspecting and calculating a home's energy performance. A Veridian home receives a rating 56 HERS or better, averaging 51 HERS, compared a typical old used home, which rates at 130 HERS – that's greater than a 70% increase in total energy performance. This means that your dream home will not only look like a dream, but it will run like one too.