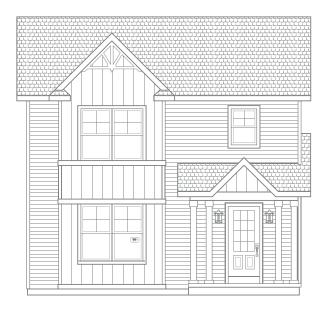

### Elevations

- Insulated Entry Door
- Electronic Set-Back
  Thermostats

- Energy Efficient LED Lighting
- Kohler® Low Flow Fixtures
- Energy Star® Bath Fans
- Energy Efficient Air Conditioner, Furnace and Water Heater
- Radon Mitigation System
- 2x6 Framed Walls, 24 on Center
- Tyvek® House Wrap
- Advanced Air Sealing
- Spray Foam Insulation
- Weather Max® Adhesive Membrane
- Energy Expert Certified

• Insulated Garage Door

• Pella® Low-E Insulated

Windows

\*Estimated average monthly energy bill savings with the Jade. The costs were calculated using REM/Rate™ 12.97 and the HERS Score for the reference homes listed in the arrow chart and were published by RESNET, as compared to the typical used home. The typical used and new home scores were determined by the U.S. Department of Energy.