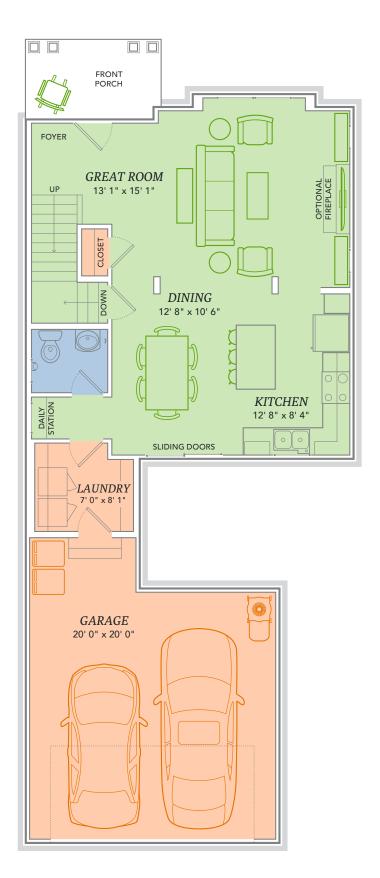

### Features

- Open floor plan
- First floor laundry
- Private deck / patio space
- Desk / daily station alcove
- Large kitchen island
- Full basement
- Custom Auburn Ridge® cabinetry
- Extra storage space in garage
- Linen closet in owner's bathroom
- Smart Home+ technology
- Energy expert certified
- Award-winning high-performance home

## **Options**

- Nine foot ceilings with winder stairs
- Tray ceiling in Owner's Suite
- Add additional square footage
- Personalized closet systems
- Additional green materials/products
- Personalize your home with thousands of options found within our Design Studio